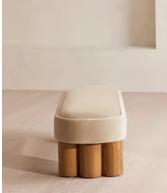

# Nieve Bench, Velvet, Porcelain

£995 Regular price £846 Member price

Ideal for placing in the hallway or at the end of your bed, our Nieve bench has been crafted using a solid oak frame. A fully upholstered velvet seat adds rich tones and rests on four oversized cylindrical legs for a contemporary twist.

### Dimensions

Dimensions: H45 x W150 x D48cm / H18 x W59 x D19" Weight: 46kg / 101.4lbs Packaged dimensions: H50 x W154 x D53cm / H19.7 x W60.6 x D20.9" Packaged weight: 46kg / 101.4lbs

### Details

Assembly required: No Composition: 85% Cotton, 15% Polyester Feet: Oak Filling: Feather, foam and fibre Frame: Engineered hardwood Removable cushions: No Removable legs: No Seat depth: 48cm Seat height: 45cm Seat width: 150cm Care instructions: Professional Upholstery Cleaning only