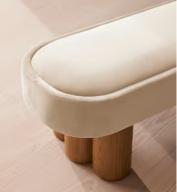

# Nieve Bench, Velvet, Porcelain

£995 Regular price £846 Member price

Ideal for placing in the hallway or at the end of your bed, our Nieve bench has been crafted using a solid oak frame. A fully upholstered velvet seat adds rich tones and rests on four oversized cylindrical legs for a contemporary twist.

### Details

Assembly required: No Composition: 85% Cotton, 15% Polyester Feet: Oak Filling: Feather, foam and fibre Frame: Engineered hardwood Removable cushions: No Removable legs: No Seat depth: 48cm Seat height: 45cm Seat width: 150cm Care instructions: Professional Upholstery Cleaning only