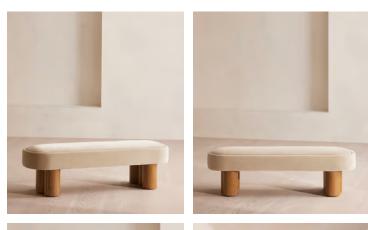

# Nieve Bench, Velvet, Porcelain

£995 Regular price £846 Member price

Ideal for placing in the hallway or at the end of your bed, our Nieve bench has been crafted using a solid oak frame. A fully upholstered velvet seat adds rich tones and rests on four oversized cylindrical legs for a contemporary twist.

### Dimensions

Dimensions: H45 x W150 x D48cm / H18 x W59 x D19" Weight: 46kg / 101.4lbs Packaged dimensions: H50 x W154 x D53cm / H19.7 x W60.6 x D20.9" Packaged weight: 46kg / 101.4lbs

### Details

Assembly required: No Composition: 85% Cotton, 15% Polyester Feet: Oak Filling: Feather, foam and fibre Frame: Engineered hardwood Removable cushions: No Removable legs: No Seat depth: 48cm Seat height: 45cm Seat width: 150cm Care instructions: Professional Upholstery Cleaning only