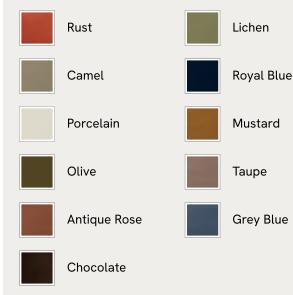

## SOHO HOME







#### Available in 11 velvets



# Nieve Bench, Velvet, Porcelain

£995 Regular price £846 Member price

Ideal for placing in the hallway or at the end of your bed, our Nieve bench has been crafted using a solid oak frame. A fully upholstered velvet seat adds rich tones and rests on four oversized cylindrical legs for a contemporary twist.

### Dimensions

Dimensions: H45 x W150 x D48cm / H18 x W59 x D19" Weight: 46kg / 101.4lbs Packaged dimensions: H50 x W154 x D53cm / H19.7 x W60.6 x D20.9" Packaged weight: 46kg / 101.4lbs

### Details

Assembly required: No Composition: 85% Cotton, 15% Polyester Feet: Oak Filling: Feather, foam and fibre Frame: Engineered hardwood Removable cushions: No Removable legs: No Seat depth: 48cm Seat height: 45cm Seat width: 150cm Care instructions: Professional Upholstery Cleaning only