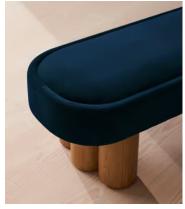

# Nieve Bench, Velvet, Royal Blue

£995 Regular price £846 Member price

Ideal for placing in the hallway or at the end of your bed, our Nieve bench has been crafted using a solid oak frame. A fully upholstered velvet seat adds rich tones and rests on four oversized cylindrical legs for a contemporary twist.

### **Details**

Assembly required: No

Composition: 85% Cotton, 15% Polyester

Feet: Oak

Filling: Feather, foam and fibre
Frame: Engineered hardwood
Removable cushions: No

Removable legs: No Seat depth: 48cm Seat height: 45cm Seat width: 150cm