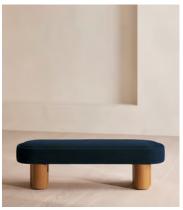

# Nieve Bench, Velvet, Royal Blue

£995 Regular price £846 Member price

Ideal for placing in the hallway or at the end of your bed, our Nieve bench has been crafted using a solid oak frame. A fully upholstered velvet seat adds rich tones and rests on four oversized cylindrical legs for a contemporary twist.

## **Dimensions**

**Dimensions:** H45 x W150 x D48cm / H18 x W59 x D19"

Weight: 46kg / 101.4lbs

Packaged dimensions: H50 x W154 x D53cm / H19.7 x W60.6 x D20.9"

Packaged weight: 45.7kg / 100.8lbs

### **Details**

Assembly required: No

Composition: 85% Cotton, 15% Polyester

Feet: Oak

Filling: Feather, foam and fibre
Frame: Engineered hardwood
Removable cushions: No

Removable legs: No Seat depth: 48cm Seat height: 45cm Seat width: 150cm