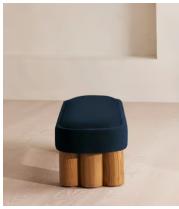

# Nieve Bench, Velvet, Royal Blue

£995 Regular price £846 Member price

Ideal for placing in the hallway or at the end of your bed, our Nieve bench has been crafted using a solid oak frame. A fully upholstered velvet seat adds rich tones and rests on four oversized cylindrical legs for a contemporary twist.

### **Details**

Assembly required: No

Composition: 85% Cotton, 15% Polyester

Feet: Oak

Filling: Feather, foam and fibre
Frame: Engineered hardwood
Removable cushions: No

Removable legs: No Seat depth: 48cm Seat height: 45cm Seat width: 150cm