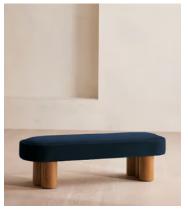

# Nieve Bench, Velvet, Royal Blue

£995 Regular price £846 Member price

Ideal for placing in the hallway or at the end of your bed, our Nieve bench has been crafted using a solid oak frame. A fully upholstered velvet seat adds rich tones and rests on four oversized cylindrical legs for a contemporary twist.

## **Dimensions**

**Dimensions:** H45 x W150 x D48cm / H18 x W59 x D19"

Weight: 46kg / 101.4lbs

Packaged dimensions: H50 x W154 x D53cm / H19.7 x W60.6 x D20.9"

Packaged weight: 45.7kg / 100.8lbs

### **Details**

Assembly required: No

Composition: 85% Cotton, 15% Polyester

Feet: Oak

Filling: Feather, foam and fibre
Frame: Engineered hardwood
Removable cushions: No

Removable legs: No Seat depth: 48cm Seat height: 45cm Seat width: 150cm