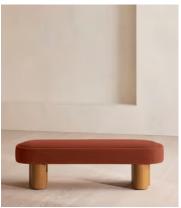

# Nieve Bench, Velvet, Rust

\$1,295 Regular price \$1,101 Member price

Ideal for placing in the hallway or at the end of your bed, our Nieve bench has been crafted using a solid oak frame. A fully upholstered velvet seat adds rich tones and rests on four oversized cylindrical legs for a contemporary twist.