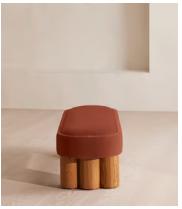

# Nieve Bench, Velvet, Rust

\$1,295 Regular price \$1,101 Member price

Ideal for placing in the hallway or at the end of your bed, our Nieve bench has been crafted using a solid oak frame. A fully upholstered velvet seat adds rich tones and rests on four oversized cylindrical legs for a contemporary twist.