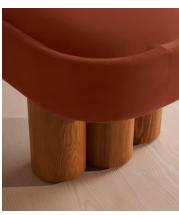

# Nieve Bench, Velvet, Rust

\$1,295 Regular price \$1,101 Member price

Ideal for placing in the hallway or at the end of your bed, our Nieve bench has been crafted using a solid oak frame. A fully upholstered velvet seat adds rich tones and rests on four oversized cylindrical legs for a contemporary twist.

### **Details**

Assembly required: No

Composition: 85% Cotton, 15% Polyester

Feet: Oak

Filling: Feather, foam and fibre
Frame: Engineered hardwood
Removable cushions: No

Removable legs: No Seat depth: 18.9" Seat height: 17.7" Seat width: 59.1"