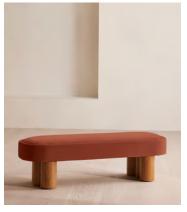

# Nieve Bench, Velvet, Rust

\$1,295 Regular price \$1,101 Member price

Ideal for placing in the hallway or at the end of your bed, our Nieve bench has been crafted using a solid oak frame. A fully upholstered velvet seat adds rich tones and rests on four oversized cylindrical legs for a contemporary twist.