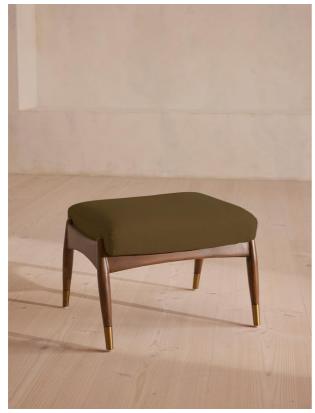

# Theodore Footstool, Linen, Olive

£595 Regular

£506 Membership

### Product details

Taking cues from vintage designs at Soho House 40 Greek Street, the Theodore footstool is the perfect partner to our Theodore armchair for a cosy seating set-up. The tapered wood frame features a feather-wrapped foam cushion for optimum comfort when putting your feet up, upholstered in natural linen.

## **Dimensions**

Product dimensions: H45 x W55 x D44cm / H16 x W22 x D17"

Product weight: 5.2kg / 11.5lbs

/products/theodore-footstool/79978085 - SKU: 79978085 Packaged or boxed dimensions: H45 x W62 x D51cm / H17.7 x W24.4 x D20.1"

## Details

Assembly required: No

Care instructions: Professional upholstery cleaner

only

Composition: 100% Linen Feet: Birch with brass detailing

Filling: Foam, fibre

Frame: Birch with brass detailing

Removable cushions: No Removable legs: No Seat depth: 41cm Seat height: 40cm Seat width: 51cm