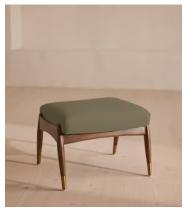

# Theodore Footstool, Linen, Sage

£595 Regular price £506 Member price

Taking cues from vintage designs at Soho House 40 Greek Street, the Theodore footstool is the perfect partner to our Theodore armchair for a cosy seating set-up. The tapered wood frame features a feather-wrapped foam cushion for optimum comfort when putting your feet up, upholstered in natural linen.

### **Dimensions**

**Dimensions:** H45 x W55 x D44cm / H16 x W22 x D17"

Weight: 9kg / 19.8lbs

Packaged dimensions:  $H45 \times W62 \times D51 \text{cm} / H17.7 \times W24.4 \times D20.1$ "

Packaged weight: 8.5kg / 18.7lbs

### **Details**

**Assembly required**: No **Composition**: 100% Linen

Feet: Birch with brass detailing

Filling: Foam, fibre

Frame: Birch with brass detailing

Removable cushions: No Removable legs: No Seat depth: 41cm Seat height: 40cm Seat width: 51cm