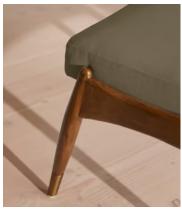

### **Details**

**Assembly required**: No **Composition**: 100% Linen

Feet: Birch with brass detailing

Filling: Foam, fibre

Frame: Birch with brass detailing

Removable cushions: No Removable legs: No Seat depth: 41cm Seat height: 40cm Seat width: 51cm