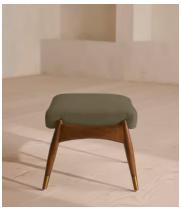

# Theodore Footstool, Linen, Sage

£595 Regular price £506 Member price

Taking cues from vintage designs at Soho House 40 Greek Street, the Theodore footstool is the perfect partner to our Theodore armchair for a cosy seating set-up. The tapered wood frame features a feather-wrapped foam cushion for optimum comfort when putting your feet up, upholstered in natural linen.