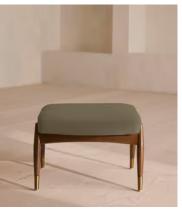

# Theodore Footstool, Linen, Sage

£595 Regular price £506 Member price

Taking cues from vintage designs at Soho House 40 Greek Street, the Theodore footstool is the perfect partner to our Theodore armchair for a cosy seating set-up. The tapered wood frame features a feather-wrapped foam cushion for optimum comfort when putting your feet up, upholstered in natural linen.