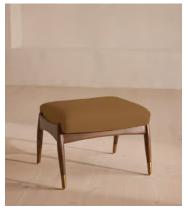

# Theodore Footstool, Linen, Ochre

£595 Regular price £506 Member price

Taking cues from vintage designs at Soho House 40 Greek Street, the Theodore footstool is the perfect partner to our Theodore armchair for a cosy seating set-up. The tapered wood frame features a feather-wrapped foam cushion for optimum comfort when putting your feet up, upholstered in natural linen.