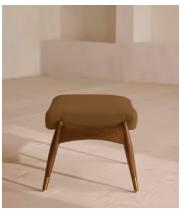

# Theodore Footstool, Linen, Ochre

£595 Regular price £506 Member price

Taking cues from vintage designs at Soho House 40 Greek Street, the Theodore footstool is the perfect partner to our Theodore armchair for a cosy seating set-up. The tapered wood frame features a feather-wrapped foam cushion for optimum comfort when putting your feet up, upholstered in natural linen.