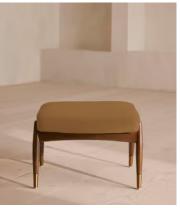

# Theodore Footstool, Linen, Ochre

£595 Regular price £506 Member price

Taking cues from vintage designs at Soho House 40 Greek Street, the Theodore footstool is the perfect partner to our Theodore armchair for a cosy seating set-up. The tapered wood frame features a feather-wrapped foam cushion for optimum comfort when putting your feet up, upholstered in natural linen.