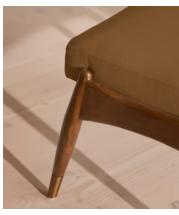

### **Details**

**Assembly required**: No **Composition**: 100% Linen

Feet: Birch with brass detailing

Filling: Foam, fibre

Frame: Birch with brass detailing

Removable cushions: No Removable legs: No Seat depth: 41cm Seat height: 40cm Seat width: 51cm