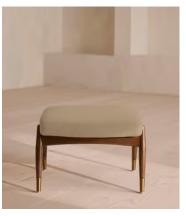

# Theodore Footstool, Linen, Wheat

£595 Regular price £506 Member price

Taking cues from vintage designs at Soho House 40 Greek Street, the Theodore footstool is the perfect partner to our Theodore armchair for a cosy seating set-up. The tapered wood frame features a feather-wrapped foam cushion for optimum comfort when putting your feet up, upholstered in natural linen.

### **Dimensions**

**Dimensions:** H45 x W55 x D44cm / H16 x W22 x D17"

Weight: 9kg / 19.8lbs

Packaged dimensions:  $H45 \times W62 \times D51 \text{cm} / H17.7 \times W24.4 \times D20.1$ "

Packaged weight: 8.5kg / 18.7lbs

### **Details**

**Assembly required**: No **Composition**: 100% Linen

Feet: Birch with brass detailing

Filling: Foam, fibre

Frame: Birch with brass detailing

Removable cushions: No Removable legs: No Seat depth: 41cm Seat height: 40cm Seat width: 51cm