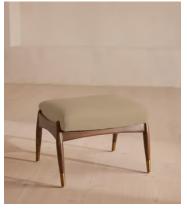

# Theodore Footstool, Linen, Wheat

£595 Regular price £506 Member price

Taking cues from vintage designs at Soho House 40 Greek Street, the Theodore footstool is the perfect partner to our Theodore armchair for a cosy seating set-up. The tapered wood frame features a feather-wrapped foam cushion for optimum comfort when putting your feet up, upholstered in natural linen.

### **Dimensions**

**Dimensions:** H45 x W55 x D44cm / H16 x W22 x D17"

Weight: 9kg / 19.8lbs

Packaged dimensions:  $H45 \times W62 \times D51 \text{cm} / H17.7 \times W24.4 \times D20.1$ "

Packaged weight: 8.5kg / 18.7lbs

### **Details**

**Assembly required**: No **Composition**: 100% Linen

Feet: Birch with brass detailing

Filling: Foam, fibre

Frame: Birch with brass detailing

Removable cushions: No Removable legs: No Seat depth: 41cm Seat height: 40cm Seat width: 51cm