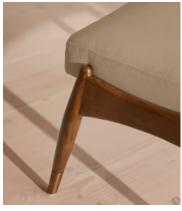

### **Details**

**Assembly required**: No **Composition**: 100% Linen

Feet: Birch with brass detailing

Filling: Foam, fibre

Frame: Birch with brass detailing

Removable cushions: No Removable legs: No Seat depth: 41cm Seat height: 40cm Seat width: 51cm