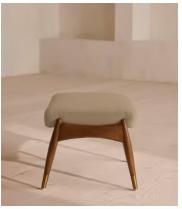

# Theodore Footstool, Linen, Wheat

£595 Regular price £506 Member price

Taking cues from vintage designs at Soho House 40 Greek Street, the Theodore footstool is the perfect partner to our Theodore armchair for a cosy seating set-up. The tapered wood frame features a feather-wrapped foam cushion for optimum comfort when putting your feet up, upholstered in natural linen.

### **Dimensions**

**Dimensions:** H45 x W55 x D44cm / H16 x W22 x D17"

Weight: 9kg / 19.8lbs

Packaged dimensions:  $H45 \times W62 \times D51 \text{cm} / H17.7 \times W24.4 \times D20.1$ "

Packaged weight: 8.5kg / 18.7lbs

### **Details**

**Assembly required**: No **Composition**: 100% Linen

Feet: Birch with brass detailing

Filling: Foam, fibre

Frame: Birch with brass detailing

Removable cushions: No Removable legs: No Seat depth: 41cm Seat height: 40cm Seat width: 51cm