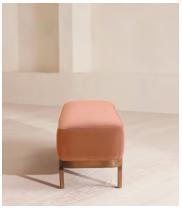

# Belsa Bench, Velvet, Antique Rose

£1,395 Regular price £1,186 Member price

A padded seat is upholstered in rich velvet in a range of made-to-order colours.

Designed to complement the Belsa bed and taking style cues from the bedrooms of White City House, our Belsa bench has a solid oak frame softened by rich velvet upholstery on its padded, cushioned seat.