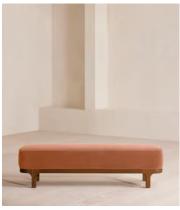

# Belsa Bench, Velvet, Antique Rose

£1,395 Regular price £1,186 Member price

A padded seat is upholstered in rich velvet in a range of made-to-order colours.

Designed to complement the Belsa bed and taking style cues from the bedrooms of White City House, our Belsa bench has a solid oak frame softened by rich velvet upholstery on its padded, cushioned seat.