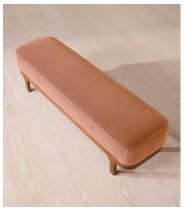

# Belsa Bench, Velvet, Antique Rose

£1,395 Regular price £1,186 Member price

A padded seat is upholstered in rich velvet in a range of made-to-order colours.

Designed to complement the Belsa bed and taking style cues from the bedrooms of White City House, our Belsa bench has a solid oak frame softened by rich velvet upholstery on its padded, cushioned seat.