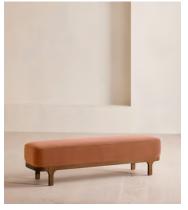

# Belsa Bench, Velvet, Antique Rose

£1,395 Regular price £1,186 Member price

A padded seat is upholstered in rich velvet in a range of made-to-order colours.

Designed to complement the Belsa bed and taking style cues from the bedrooms of White City House, our Belsa bench has a solid oak frame softened by rich velvet upholstery on its padded, cushioned seat.