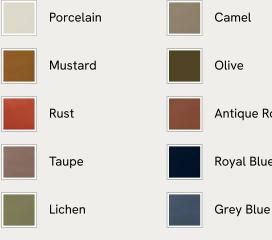

## SOHO HOME



#### Available in 10 velvets





# Belsa Bench, Velvet, Rust

£1,395 Regular price £1,186 Member price

An extension of our Belsa bed range, this bench is ideal either in the hallway or at the end of the bed as an additional place to rest. A feather-wrapped cushion seat provides extra comfort, while rich velvet upholstery and a solid oak frame ties in with the scheme.

### **Dimensions**

Dimensions: H45 x W163 x D43cm / H18 x W64 x D17" Weight: 8kg / 17.6lbs Packaged dimensions: H58 x W178 x D58cm / H22.8 x W70.1 x D22.8" Packaged weight: 20kg / 44.1lbs

### Details

Assembly required: No Composition: 85% Cotton, 15% Polyester (100% Cotton Pile) Feet: Oak Filling: Foam Frame: Oak and engineered hardwood Removable cushions: No Removable legs: No Seat depth: 43cm Seat height: 45cm Seat width: 163cm Care instructions: P