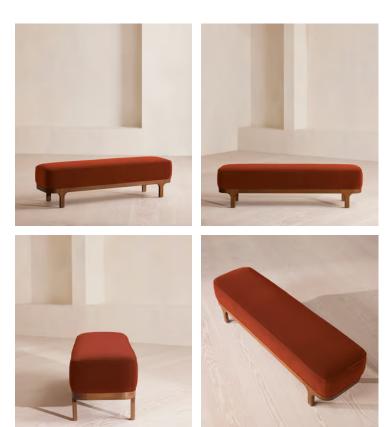

# Belsa Bench, Velvet, Rust

£1,395 Regular price £1,186 Member price

An extension of our Belsa bed range, this bench is ideal either in the hallway or at the end of the bed as an additional place to rest. A feather-wrapped cushion seat provides extra comfort, while rich velvet upholstery and a solid oak frame ties in with the scheme.

### **Dimensions**

Dimensions: H45 x W163 x D43cm / H18 x W64 x D17" Weight: 8kg / 17.6lbs Packaged dimensions: H58 x W178 x D58cm / H22.8 x W70.1 x D22.8" Packaged weight: 20kg / 44.1lbs

### Details

Assembly required: No Composition: 85% Cotton, 15% Polyester (100% Cotton Pile) Feet: Oak Filling: Foam Frame: Oak and engineered hardwood Removable cushions: No Removable legs: No Seat depth: 43cm Seat height: 45cm Seat width: 163cm Care instructions: Professional Upholstery Cleaning only