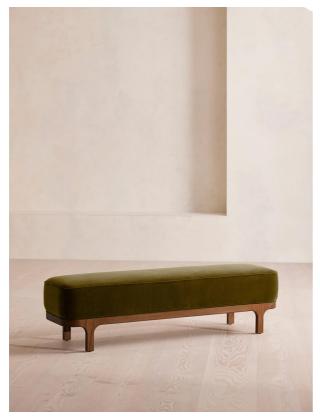

# Belsa Bench, Velvet, Olive

£1,395 Regular

£1,186 Membership

#### Product details

An extension of our Belsa bed range, this bench is ideal either in the hallway or at the end of the bed as an additional place to rest. A feather-wrapped cushion seat provides extra comfort, while rich velvet upholstery and a solid oak frame ties in with the scheme.

#### Details

Assembly required: No

Care instructions: Professional Upholstery

Cleaning only

Composition: 85% Cotton, 15% Polyester (100%

Cotton Pile) Feet: Oak Filling: Foam

Frame: Oak and engineered hardwood