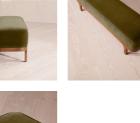

# Belsa Bench, Velvet, Olive

£1,395 Regular

£1,186 Membership

#### Product details

An extension of our Belsa bed range, this bench is ideal either in the hallway or at the end of the bed as an additional place to rest. A feather-wrapped cushion seat provides extra comfort, while rich velvet upholstery and a solid oak frame ties in with the scheme.

#### Details

Assembly required: No

Care instructions: Professional Upholstery

Cleaning only

Composition: 85% Cotton, 15% Polyester (100%

Cotton Pile) Feet: Oak Filling: Foam

Frame: Oak and engineered hardwood