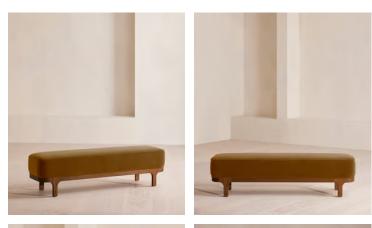

# Belsa Bench, Velvet, Mustard

£1,395 Regular price £1,186 Member price

An extension of our Belsa bed range, this bench is ideal either in the hallway or at the end of the bed as an additional place to rest. A feather-wrapped cushion seat provides extra comfort, while rich velvet upholstery and a solid oak frame ties in with the scheme.