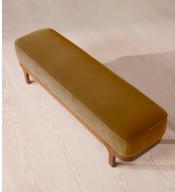

# Belsa Bench, Velvet, Mustard

£1,395 Regular price £1,186 Member price

An extension of our Belsa bed range, this bench is ideal either in the hallway or at the end of the bed as an additional place to rest. A feather-wrapped cushion seat provides extra comfort, while rich velvet upholstery and a solid oak frame ties in with the scheme.