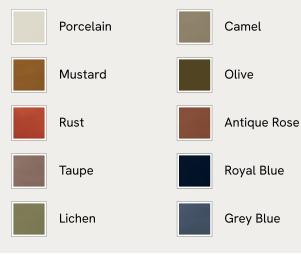

## SOHO HOME







### Available in 10 velvets



# Belsa Bench, Velvet, Mustard

£1,395 Regular price £1,186 Member price

An extension of our Belsa bed range, this bench is ideal either in the hallway or at the end of the bed as an additional place to rest. A feather-wrapped cushion seat provides extra comfort, while rich velvet upholstery and a solid oak frame ties in with the scheme.

### Dimensions

Dimensions: H45 x W163 x D43cm / H18 x W64 x D17" Weight: 8kg / 17.6lbs Packaged dimensions: H58 x W178 x D58cm / H22.8 x W70.1 x D22.8" Packaged weight: 20kg / 44.1lbs

### Details

Assembly required: No Composition: 85% Cotton, 15% Polyester (100% Cotton Pile) Feet: Oak Filling: Foam Frame: Oak and engineered hardwood Removable cushions: No Removable legs: No Seat depth: 43cm Seat height: 45cm Seat width: 163cm Care instructions: Prof