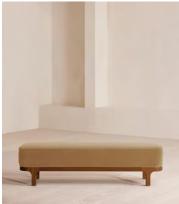

# Belsa Bench, Velvet, Camel

£1,395 Regular price £1,186 Member price

An extension of our Belsa bed range, this bench is ideal either in the hallway or at the end of the bed as an additional place to rest. A feather-wrapped cushion seat provides extra comfort, while rich velvet upholstery and a solid oak frame ties in with the scheme.

## **Dimensions**

Dimensions: H45 x W163 x D43cm / H18 x W64 x D17"

Weight: 8kg / 17.6lbs

Packaged dimensions:  $H58 \times W178 \times D58cm / H22.8 \times W70.1 \times D22.8$ "

Packaged weight: 20kg / 44.1lbs

### **Details**

Assembly required: No

Composition: 85% Cotton, 15% Polyester (100% Cotton Pile)

Feet: Oak
Filling: Foam

Frame: Oak and engineered hardwood

Removable cushions: No Removable legs: No Seat depth: 43cm Seat height: 45cm