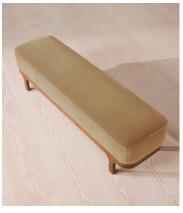

# Belsa Bench, Velvet, Camel

£1,395 Regular price £1,186 Member price

An extension of our Belsa bed range, this bench is ideal either in the hallway or at the end of the bed as an additional place to rest. A feather-wrapped cushion seat provides extra comfort, while rich velvet upholstery and a solid oak frame ties in with the scheme.

## **Dimensions**

Dimensions: H45 x W163 x D43cm / H18 x W64 x D17"

Weight: 8kg / 17.6lbs

Packaged dimensions:  $H58 \times W178 \times D58cm / H22.8 \times W70.1 \times D22.8$ "

Packaged weight: 20kg / 44.1lbs

### **Details**

Assembly required: No

Composition: 85% Cotton, 15% Polyester (100% Cotton Pile)

Feet: Oak
Filling: Foam

Frame: Oak and engineered hardwood

Removable cushions: No Removable legs: No Seat depth: 43cm Seat height: 45cm