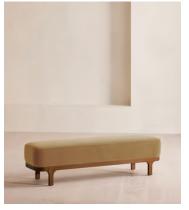

# Belsa Bench, Velvet, Camel

£1,395 Regular price £1,186 Member price

An extension of our Belsa bed range, this bench is ideal either in the hallway or at the end of the bed as an additional place to rest. A feather-wrapped cushion seat provides extra comfort, while rich velvet upholstery and a solid oak frame ties in with the scheme.

## **Dimensions**

Dimensions: H45 x W163 x D43cm / H18 x W64 x D17"

Weight: 8kg / 17.6lbs

Packaged dimensions:  $H58 \times W178 \times D58cm / H22.8 \times W70.1 \times D22.8$ "

Packaged weight: 20kg / 44.1lbs

### **Details**

Assembly required: No

Composition: 85% Cotton, 15% Polyester (100% Cotton Pile)

Feet: Oak
Filling: Foam

Frame: Oak and engineered hardwood

Removable cushions: No Removable legs: No Seat depth: 43cm Seat height: 45cm