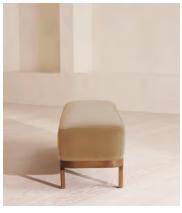

# Belsa Bench, Velvet, Camel

£1,395 Regular price £1,186 Member price

An extension of our Belsa bed range, this bench is ideal either in the hallway or at the end of the bed as an additional place to rest. A feather-wrapped cushion seat provides extra comfort, while rich velvet upholstery and a solid oak frame ties in with the scheme.

## **Dimensions**

Dimensions: H45 x W163 x D43cm / H18 x W64 x D17"

Weight: 8kg / 17.6lbs

Packaged dimensions:  $H58 \times W178 \times D58cm / H22.8 \times W70.1 \times D22.8$ "

Packaged weight: 20kg / 44.1lbs

### **Details**

Assembly required: No

Composition: 85% Cotton, 15% Polyester (100% Cotton Pile)

Feet: Oak
Filling: Foam

Frame: Oak and engineered hardwood

Removable cushions: No Removable legs: No Seat depth: 43cm Seat height: 45cm