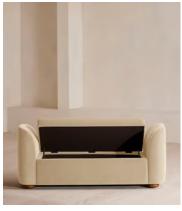

# Athena Bench, Velvet, Porcelain

£1,295 Regular price £1,101 Member price

Ideal for placing at the end of the bed as additional storage or seating, our Athena bench has curved, tapered arms with space under the seat to keep your possessions. Upholstered in rich velvet, this piece echoes the 1960s-style interiors of White City House.

### **Details**

Assembly required: No

Composition: 85% Cotton, 15% Polyester (100% Cotton Pile)

Feet: Oak

Filling: Foam, fibre

Frame: Oak and engineered hardwood

Removable cushions: Yes

Removable legs: No Seat depth: 50cm Seat height: 48cm Seat width: 115cm