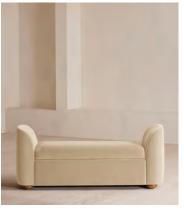

# Athena Bench, Velvet, Porcelain

£1,295 Regular price £1,101 Member price

Ideal for placing at the end of the bed as additional storage or seating, our Athena bench has curved, tapered arms with space under the seat to keep your possessions. Upholstered in rich velvet, this piece echoes the 1960s-style interiors of White City House.