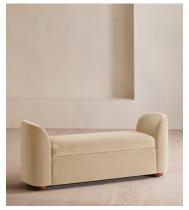

# Athena Bench, Velvet, Porcelain

£1,295 Regular price £1,101 Member price

Ideal for placing at the end of the bed as additional storage or seating, our Athena bench has curved, tapered arms with space under the seat to keep your possessions. Upholstered in rich velvet, this piece echoes the 1960s-style interiors of White City House.