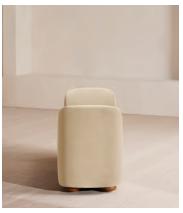

# Athena Bench, Velvet, Porcelain

£1,295 Regular price £1,101 Member price

Ideal for placing at the end of the bed as additional storage or seating, our Athena bench has curved, tapered arms with space under the seat to keep your possessions. Upholstered in rich velvet, this piece echoes the 1960s-style interiors of White City House.

## **Dimensions**

Dimensions: H67 x W161 x D50cm / H27 x W64 x D20"

**Weight:** 120kg / 264.6lbs

Packaged dimensions: H80 x W226 x D102cm / H31.5 x W89 x D40.2"

Packaged weight: 120kg / 264.6lbs