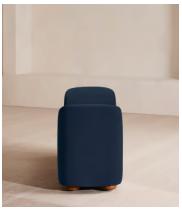

# Athena Bench, Velvet, Royal Blue

£1,295 Regular price £1,101 Member price

Ideal for placing at the end of the bed as additional storage or seating, our Athena bench has curved, tapered arms with space under the seat to keep your possessions. Upholstered in rich velvet, this piece echoes the 1960s-style interiors of White City House.