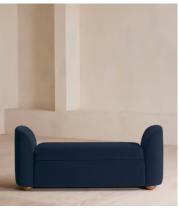

# Athena Bench, Velvet, Royal Blue

£1,295 Regular price £1,101 Member price

Ideal for placing at the end of the bed as additional storage or seating, our Athena bench has curved, tapered arms with space under the seat to keep your possessions. Upholstered in rich velvet, this piece echoes the 1960s-style interiors of White City House.