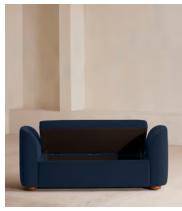

# Athena Bench, Velvet, Royal Blue

£1,295 Regular price £1,101 Member price

Ideal for placing at the end of the bed as additional storage or seating, our Athena bench has curved, tapered arms with space under the seat to keep your possessions. Upholstered in rich velvet, this piece echoes the 1960s-style interiors of White City House.