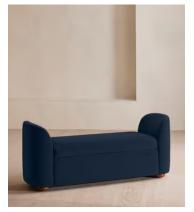

# Athena Bench, Velvet, Royal Blue

£1,295 Regular price £1,101 Member price

Ideal for placing at the end of the bed as additional storage or seating, our Athena bench has curved, tapered arms with space under the seat to keep your possessions. Upholstered in rich velvet, this piece echoes the 1960s-style interiors of White City House.