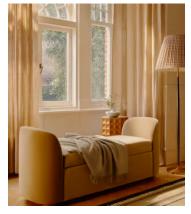

# Athena Bench, Velvet, Camel

£1,295 Regular price £1,101 Member price

Ideal for placing at the end of the bed as additional storage or seating, our Athena bench has curved, tapered arms with space under the seat to keep your possessions. Upholstered in rich velvet, this piece echoes the 1960s-style interiors of White City House.