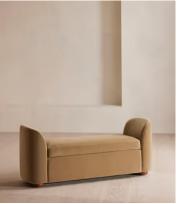

# Athena Bench, Velvet, Camel

£1,295 Regular price £1,101 Member price

Ideal for placing at the end of the bed as additional storage or seating, our Athena bench has curved, tapered arms with space under the seat to keep your possessions. Upholstered in rich velvet, this piece echoes the 1960s-style interiors of White City House.