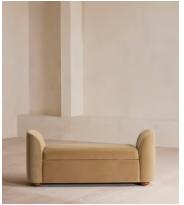

# Athena Bench, Velvet, Camel

£1,295 Regular price £1,101 Member price

Ideal for placing at the end of the bed as additional storage or seating, our Athena bench has curved, tapered arms with space under the seat to keep your possessions. Upholstered in rich velvet, this piece echoes the 1960s-style interiors of White City House.