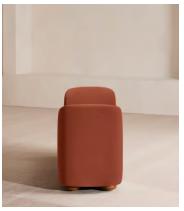

# Athena Bench, Velvet, Rust

£1,295 Regular price £1,101 Member price

Ideal for placing at the end of the bed as additional storage or seating, our Athena bench has curved, tapered arms with space under the seat to keep your possessions. Upholstered in rich velvet, this piece echoes the 1960s-style interiors of White City House.

## **Dimensions**

Dimensions: H67 x W161 x D50cm / H27 x W64 x D20"

**Weight:** 120kg / 264.6lbs

Packaged dimensions:  $H80 \times W226 \times D102cm / H31.5 \times W89 \times D40.2$ "

Packaged weight: 120kg / 264.6lbs

## **Details**

Assembly required: No

Composition: 85% Cotton, 15% Polyester (100% Cotton Pile)

Feet: Oak

Filling: Foam, fibre

Frame: Oak and engineered hardwood

Removable cushions: Yes

Removable legs: No Seat depth: 50cm Seat height: 48cm Seat width: 115cm