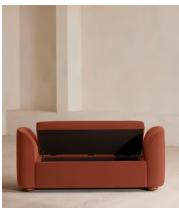

# Athena Bench, Velvet, Rust

£1,295 Regular price £1,101 Member price

Ideal for placing at the end of the bed as additional storage or seating, our Athena bench has curved, tapered arms with space under the seat to keep your possessions. Upholstered in rich velvet, this piece echoes the 1960s-style interiors of White City House.

## **Dimensions**

Dimensions: H67 x W161 x D50cm / H27 x W64 x D20"

**Weight:** 120kg / 264.6lbs

Packaged dimensions:  $H80 \times W226 \times D102cm / H31.5 \times W89 \times D40.2$ "

Packaged weight: 120kg / 264.6lbs

## **Details**

Assembly required: No

Composition: 85% Cotton, 15% Polyester (100% Cotton Pile)

Feet: Oak

Filling: Foam, fibre

Frame: Oak and engineered hardwood

Removable cushions: Yes

Removable legs: No Seat depth: 50cm Seat height: 48cm Seat width: 115cm