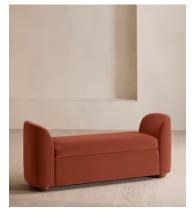

# Athena Bench, Velvet, Rust

£1,295 Regular price £1,101 Member price

Ideal for placing at the end of the bed as additional storage or seating, our Athena bench has curved, tapered arms with space under the seat to keep your possessions. Upholstered in rich velvet, this piece echoes the 1960s-style interiors of White City House.

## **Dimensions**

Dimensions: H67 x W161 x D50cm / H27 x W64 x D20"

**Weight:** 120kg / 264.6lbs

Packaged dimensions:  $H80 \times W226 \times D102cm / H31.5 \times W89 \times D40.2$ "

Packaged weight: 120kg / 264.6lbs

## **Details**

Assembly required: No

Composition: 85% Cotton, 15% Polyester (100% Cotton Pile)

Feet: Oak

Filling: Foam, fibre

Frame: Oak and engineered hardwood

Removable cushions: Yes

Removable legs: No Seat depth: 50cm Seat height: 48cm Seat width: 115cm