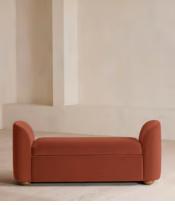

# Athena Bench, Velvet, Rust

£1,295 Regular price £1,101 Member price

Ideal for placing at the end of the bed as additional storage or seating, our Athena bench has curved, tapered arms with space under the seat to keep your possessions. Upholstered in rich velvet, this piece echoes the 1960s-style interiors of White City House.

## **Dimensions**

Dimensions: H67 x W161 x D50cm / H27 x W64 x D20"

**Weight:** 120kg / 264.6lbs

Packaged dimensions:  $H80 \times W226 \times D102cm / H31.5 \times W89 \times D40.2$ "

Packaged weight: 120kg / 264.6lbs

## **Details**

Assembly required: No

Composition: 85% Cotton, 15% Polyester (100% Cotton Pile)

Feet: Oak

Filling: Foam, fibre

Frame: Oak and engineered hardwood

Removable cushions: Yes

Removable legs: No Seat depth: 50cm Seat height: 48cm Seat width: 115cm