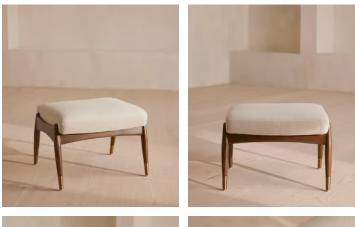

# Theodore Footstool, Linen, Bisque

£595 Regular price £506 Member price

Taking cues from vintage designs at Soho House 40 Greek Street, the Theodore footstool is the perfect partner to our Theodore armchair for a cosy seating set-up. The tapered wood frame features a featherwrapped foam cushion for optimum comfort when putting your feet up, upholstered in natural linen.

### Details

Assembly required: No Composition: 100% Linen Feet: Birch with brass detailing Filling: Foam, fibre Frame: Birch with brass detailing Removable cushions: No Removable legs: No Seat depth: 41cm Seat height: 40cm Seat width: 51cm Care instructions: Professional upholstery cleaner only