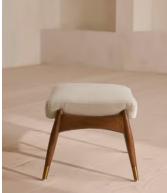

# Theodore Footstool, Linen, Bisque

£595 Regular price £506 Member price

Taking cues from vintage designs at Soho House 40 Greek Street, the Theodore footstool is the perfect partner to our Theodore armchair for a cosy seating set-up. The tapered wood frame features a featherwrapped foam cushion for optimum comfort when putting your feet up, upholstered in natural linen.

### Details

Assembly required: No Composition: 100% Linen Feet: Birch with brass detailing Filling: Foam, fibre Frame: Birch with brass detailing Removable cushions: No Removable legs: No Seat depth: 41cm Seat height: 40cm Seat width: 51cm Care instructions: Professional upholstery cleaner only