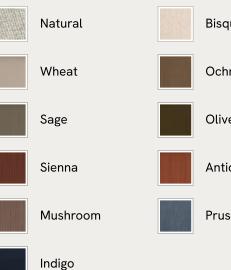

## SOHO HOME







### Available in 11 linens





#### Prussian Blue

# Theodore Footstool, Linen, Bisque

£595 Regular price £506 Member price

Taking cues from vintage designs at Soho House 40 Greek Street, the Theodore footstool is the perfect partner to our Theodore armchair for a cosy seating set-up. The tapered wood frame features a featherwrapped foam cushion for optimum comfort when putting your feet up, upholstered in natural linen.

## Dimensions

Dimensions: H45 x W55 x D44cm / H16 x W22 x D17" Weight: 9kg / 19.8lbs Packaged dimensions: H45 x W62 x D51cm / H17.7 x W24.4 x D20.1" Packaged weight: 8.5kg / 18.7lbs

### Details

Assembly required: No Composition: 100% Linen Feet: Birch with brass detailing Filling: Foam, fibre Frame: Birch with brass detailing Removable cushions: No Removable legs: No Seat depth: 41cm Seat heig