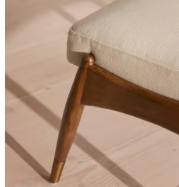

### Details

Assembly required: No Composition: 100% Linen Feet: Birch with brass detailing Filling: Foam, fibre Frame: Birch with brass detailing Removable cushions: No Removable legs: No Seat depth: 41cm Seat height: 40cm Seat width: 51cm Care instructions: Professional upholstery cleaner only