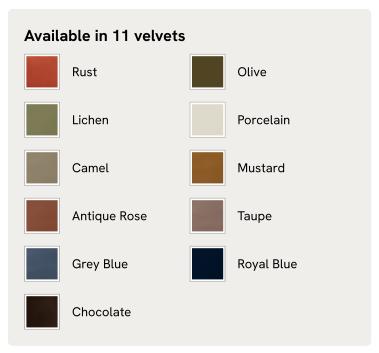

, our Theodore armchair adds a focal point to any living space. The tapered wood frame is designed with a comfortable, deep-sit shape and brass cap details for a vintage feel. Down and feather-wrapped foam cushions in linen upholstery create further comfort for moments of relaxation.

### Dimensions

Dimensions: H85 x W64 x D75cm / H33 x W25 x D30" Weight: 24kg / 52.9lbs Packaged dimensions: H77 x W75 x D81cm / H30.3 x W29.5 x D31.9" Packaged weight: 24kg / 52.9lbs

### Details

Arm height: 24" Assembly required: No Composition: 100% Linen Feet: Birch with brass detailing Filling: Foam, fibre Frame: Birch with brass detailing Removable cushions: Yes Removable legs: No Seat depth: 17.7" Seat height: 18.1" Seat width: 22" Care instructions: Professional upholstery cleaner only

# SOHO HOME