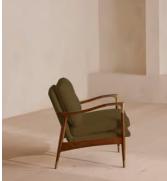

# Theodore Armchair, Linen, Olive

\$1,695 Regular price \$1,441 Member price

Taking cues from mid-century designs at Soho House 40 Greek Street, our Theodore armchair adds a focal point to any living space. The tapered wood frame is designed with a comfortable, deep-sit shape and brass cap details for a vintage feel. Down and feather-wrapped foam cushions in linen upholstery create further comfort for moments of relaxation.

### Dimensions

Dimensions: H85 x W64 x D75cm / H33 x W25 x D30" Weight: 24kg / 52.9lbs Packaged dimensions: H77 x W75 x D81cm / H30.3 x W29.5 x D31.9" Packaged weight: 24kg / 52.9lbs

### Details

Arm height: 24" Assembly required: No Composition: 100% Linen Feet: Birch with brass detailing Filling: Foam, fibre Frame: Birch with brass detailing Removable cushions: Yes Removable legs: No Seat depth: 17.7" Seat height: 18.1" Seat width: 22" Care instructions: Professional upholstery cleaner only