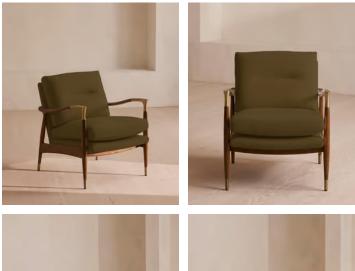

# Theodore Armchair, Linen, Olive

\$1,695 Regular price \$1,441 Member price

Taking cues from mid-century designs at Soho House 40 Greek Street, our Theodore armchair adds a focal point to any living space. The tapered wood frame is designed with a comfortable, deep-sit shape and brass cap details for a vintage feel. Down and feather-wrapped foam cushions in linen upholstery create further comfort for moments of relaxation.

### Dimensions

Dimensions: H85 x W64 x D75cm / H33 x W25 x D30" Weight: 24kg / 52.9lbs Packaged dimensions: H77 x W75 x D81cm / H30.3 x W29.5 x D31.9" Packaged weight: 24kg / 52.9lbs

### Details

Arm height: 24" Assembly required: No Composition: 100% Linen Feet: Birch with brass detailing Filling: Foam, fibre Frame: Birch with brass detailing Removable cushions: Yes Removable legs: No Seat depth: 17.7" Seat height: 18.1" Seat width: 22" Care instructions: Professional upholstery cleaner only