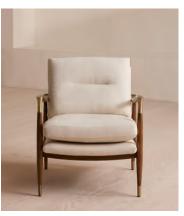

# Theodore Armchair, Linen, Bisque

£1,295 Regular price £1,101 Member price

Taking cues from mid-century designs at Soho House 40 Greek Street, our Theodore chair remains a House favourite. Handcrafted with a tapered, solid birch frame allows for a comfortable deep sit with down and feather-wrapped cushions, while brass detail arms add a vintage touch. Place in any corner of the home alongside the Theodore footstool to recreate our cosy reading nook seen around the Houses.

### **Details**

Arm height: 61cm

**Assembly required**: No **Composition**: 100% Linen

Feet: Birch with brass detailing

Filling: Foam, fibre

Frame: Birch with brass detailing

Removable cushions: Yes Removable legs: No Seat depth: 45cm