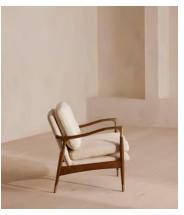

# Theodore Armchair, Linen, Bisque

£1,295 Regular price £1,101 Member price

Taking cues from mid-century designs at Soho House 40 Greek Street, our Theodore chair remains a House favourite. Handcrafted with a tapered, solid birch frame allows for a comfortable deep sit with down and feather-wrapped cushions, while brass detail arms add a vintage touch. Place in any corner of the home alongside the Theodore footstool to recreate our cosy reading nook seen around the Houses.

### **Details**

Arm height: 61cm

**Assembly required**: No **Composition**: 100% Linen

Feet: Birch with brass detailing

Filling: Foam, fibre

Frame: Birch with brass detailing

Removable cushions: Yes Removable legs: No Seat depth: 45cm