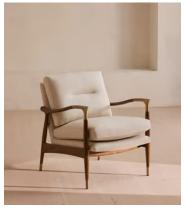

# Theodore Armchair, Linen, Bisque

£1,295 Regular price £1,101 Member price

Taking cues from mid-century designs at Soho House 40 Greek Street, our Theodore chair remains a House favourite. Handcrafted with a tapered, solid birch frame allows for a comfortable deep sit with down and feather-wrapped cushions, while brass detail arms add a vintage touch. Place in any corner of the home alongside the Theodore footstool to recreate our cosy reading nook seen around the Houses.

### **Details**

Arm height: 61cm

**Assembly required**: No **Composition**: 100% Linen

Feet: Birch with brass detailing

Filling: Foam, fibre

Frame: Birch with brass detailing

Removable cushions: Yes Removable legs: No Seat depth: 45cm