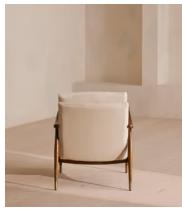

# Theodore Armchair, Linen, Bisque

£1,295 Regular price £1,101 Member price

Taking cues from mid-century designs at Soho House 40 Greek Street, our Theodore chair remains a House favourite. Handcrafted with a tapered, solid birch frame allows for a comfortable deep sit with down and feather-wrapped cushions, while brass detail arms add a vintage touch. Place in any corner of the home alongside the Theodore footstool to recreate our cosy reading nook seen around the Houses.

### **Details**

Arm height: 61cm

**Assembly required**: No **Composition**: 100% Linen

Feet: Birch with brass detailing

Filling: Foam, fibre

Frame: Birch with brass detailing

Removable cushions: Yes Removable legs: No Seat depth: 45cm