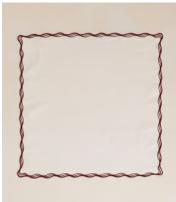

## Albert Embroidered Napkin, Set of Four

£95 £48 Regular price £81 £38 Member price

Designed in-house, the Albert napkins have been woven in Portugal from a linen and cotton blend with an embroidered red wave edge.

This set of four napkins is a twist on signature Soho House linen to bring a classic touch to your table.