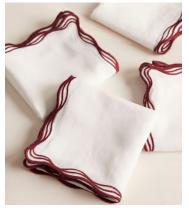

## Albert Embroidered Napkin, Set of Four

£95 £48 Regular price £81 £38 Member price

Designed in-house, the Albert napkins have been woven in Portugal from a linen and cotton blend with an embroidered red wave edge.

This set of four napkins is a twist on signature Soho House linen to bring a classic touch to your table.