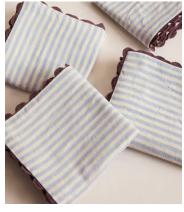

# Blythe Striped Napkin, Blue, Set of Four

£85 £43 Regular price £72 £34 Member price

This set of four napkins puts a spin on the signature Soho House stripe to bring colour to a classic table setting.

Designed in-house, the Blythe napkins have been woven in India from a linen and cotton blend with a contrasting scallop lace border trim.