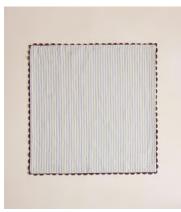

# Blythe Striped Napkin, Blue, Set of Four

£85 £43 Regular price £72 £34 Member price

This set of four napkins puts a spin on the signature Soho House stripe to bring colour to a classic table setting.

Designed in-house, the Blythe napkins have been woven in India from a linen and cotton blend with a contrasting scallop lace border trim.

## **Dimensions**

**Dimensions:** H50 x W50cm / H20 x W20 x D14"

**Weight:** 0.075kg / 0.2lbs

Packaged weight: 0.075kg / 0.2lbs