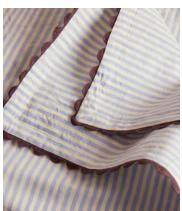

# Blythe Striped Napkin, Blue, Set of Four

£85 £43 Regular price £72 £34 Member price

This set of four napkins puts a spin on the signature Soho House stripe to bring colour to a classic table setting.

Designed in-house, the Blythe napkins have been woven in India from a linen and cotton blend with a contrasting scallop lace border trim.

### **Details**

Composition: 52% Linen, 48% Cotton

Construction: Woven

Care instructions: Machine wash cold, do not tumble dry, iron on a low

setting needed