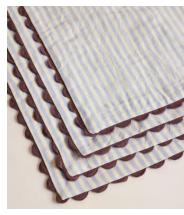

# Blythe Striped Napkin, Blue, Set of Four

£85 £43 Regular price £72 £34 Member price

This set of four napkins puts a spin on the signature Soho House stripe to bring colour to a classic table setting.

Designed in-house, the Blythe napkins have been woven in India from a linen and cotton blend with a contrasting scallop lace border trim.