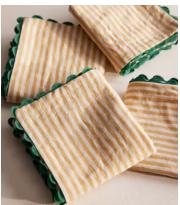

# Blythe Striped Napkin, Yellow, Set of Four

£85 £43 Regular price £72 £34 Member price

This set of four napkins puts a spin on the signature Soho House stripe to bring colour to a classic table setting.

Designed in-house, the Blythe napkins have been woven in India from a linen and cotton blend with a contrasting scallop lace border trim.