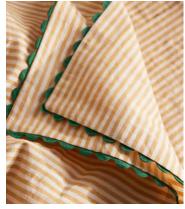

# Blythe Striped Napkin, Yellow, Set of Four

£85 £43 Regular price £72 £34 Member price

This set of four napkins puts a spin on the signature Soho House stripe to bring colour to a classic table setting.

Designed in-house, the Blythe napkins have been woven in India from a linen and cotton blend with a contrasting scallop lace border trim.