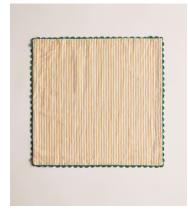

# Blythe Striped Napkin, Yellow, Set of Four

£85 £43 Regular price £72 £34 Member price

This set of four napkins puts a spin on the signature Soho House stripe to bring colour to a classic table setting.

Designed in-house, the Blythe napkins have been woven in India from a linen and cotton blend with a contrasting scallop lace border trim.