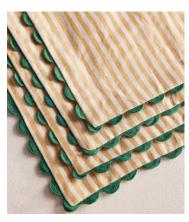

# Blythe Striped Napkin, Yellow, Set of Four

£85 £43 Regular price £72 £34 Member price

This set of four napkins puts a spin on the signature Soho House stripe to bring colour to a classic table setting.

Designed in-house, the Blythe napkins have been woven in India from a linen and cotton blend with a contrasting scallop lace border trim.