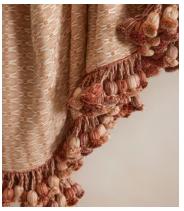

# Lera Bedspread, 230 x 230cm

£495 Regular price £421 Member price

Our woven bedspread features an in-house jacquard design on one side with a stripe reverse for added versatility.

Inspired by textiles found in Kettner's and Soho House Paris, our Lera bedspread has been handcrafted in India from a cotton blend with tassel trims and a soft rose colouring, matching our Lera cushion.

#### **Details**

Composition: Front: 67% Viscose, 33% Cotton; Back: 100% Cotton; Trim

100% Viscose

**Construction**: Woven Jacquard **Care instructions**: Dry Clean Only