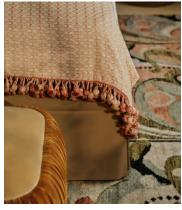

# Lera Bedspread, 230 x 230cm

£495 Regular price £421 Member price

Our woven bedspread features an in-house jacquard design on one side with a stripe reverse for added versatility.

Inspired by textiles found in Kettner's and Soho House Paris, our Lera bedspread has been handcrafted in India from a cotton blend with tassel trims and a soft rose colouring, matching our Lera cushion.

#### **Details**

Composition: Front: 67% Viscose, 33% Cotton; Back: 100% Cotton; Trim

100% Viscose

**Construction**: Woven Jacquard **Care instructions**: Dry Clean Only