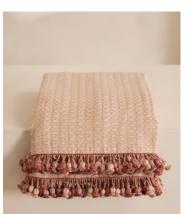

# Lera Bedspread, 230 x 230cm

£495 Regular price £421 Member price

Our woven bedspread features an in-house jacquard design on one side with a stripe reverse for added versatility.

Inspired by textiles found in Kettner's and Soho House Paris, our Lera bedspread has been handcrafted in India from a cotton blend with tassel trims and a soft rose colouring, matching our Lera cushion.

#### **Details**

Composition: Front: 67% Viscose, 33% Cotton; Back: 100% Cotton; Trim

100% Viscose

**Construction**: Woven Jacquard **Care instructions**: Dry Clean Only