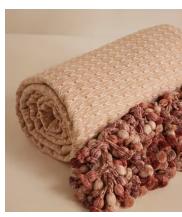

# Lera Bedspread, 230 x 230cm

£495 Regular price £421 Member price

Our woven bedspread features an in-house jacquard design on one side with a stripe reverse for added versatility.

Inspired by textiles found in Kettner's and Soho House Paris, our Lera bedspread has been handcrafted in India from a cotton blend with tassel trims and a soft rose colouring, matching our Lera cushion.

#### **Details**

Composition: Front: 67% Viscose, 33% Cotton; Back: 100% Cotton; Trim

100% Viscose

**Construction**: Woven Jacquard **Care instructions**: Dry Clean Only