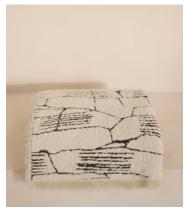

## Witham Throw

£285 £170 Regular price £242 £136 Member price

Trimmed with fringing, this throw has been woven in Belgium from a soft blend of cotton and wool with an abstract monochrome design.

The graphic pattern of our Witham throw takes inspiration from the coastal surroundings of Soho Roc House.