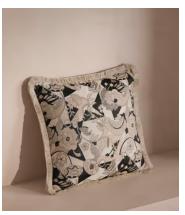

## Webber Square Cushion

£225 £113 Regular price £191 £90 Member price

Vintage florals in tones of cream and black characterise our Webber cushion, woven in India into a jacquard fabric.

Designed by our in-house team, this decorative cushion fits into any interiors scheme and has been finished in the UK with fringing in a complementary cream hue.