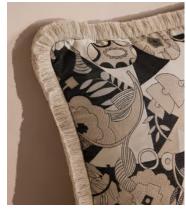

## Webber Square Cushion

£225 £113 Regular price £191 £90 Member price

Vintage florals in tones of cream and black characterise our Webber cushion, woven in India into a jacquard fabric.

Designed by our in-house team, this decorative cushion fits into any interiors scheme and has been finished in the UK with fringing in a complementary cream hue.

## **Details**

**Assembled size**: 50 x 50cm **Assembly required**: No

Closure: Zip

Composition: 43% Viscose, 31% Cotton, 26% Polyester

**Construction**: Woven **Filling**: Feather Down

Care instructions: Dry Clean Only