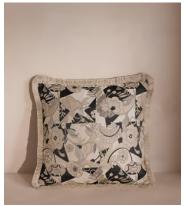

## Webber Square Cushion

£225 £113 Regular price £191 £90 Member price

Vintage florals in tones of cream and black characterise our Webber cushion, woven in India into a jacquard fabric.

Designed by our in-house team, this decorative cushion fits into any interiors scheme and has been finished in the UK with fringing in a complementary cream hue.