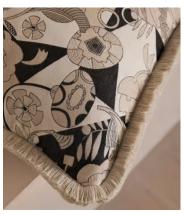

## Webber Square Cushion

£225 £113 Regular price £191 £90 Member price

Vintage florals in tones of cream and black characterise our Webber cushion, woven in India into a jacquard fabric.

Designed by our in-house team, this decorative cushion fits into any interiors scheme and has been finished in the UK with fringing in a complementary cream hue.

## **Details**

**Assembled size**: 50 x 50cm **Assembly required**: No

Closure: Zip

Composition: 43% Viscose, 31% Cotton, 26% Polyester

**Construction**: Woven **Filling**: Feather Down

Care instructions: Dry Clean Only