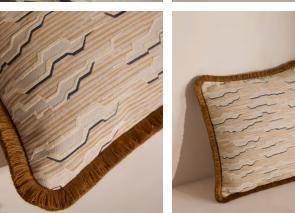

## Cloud Square Cushion

£225 Regular price £191 Member price

Echoing textiles seen in 180 House, this cushion features a unique jacquard pattern to both sides which has been designed in-house and woven in Turkey. Warm neutrals are complemented with ochre details and eyelash fringing.