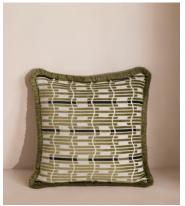

## Erin Square Cushion

£225 Regular price

£191 Member price

This double-sided cushion showcases a bold jacquard pattern designed by our in-house team.

Crafted in Turkey from a soft chenille fabric, our Erin cushion echoes the colour palette of Soho House Rome in tones of olive green and black with an eyelash fringe trim.