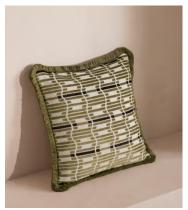

## Erin Square Cushion

£225 Regular price

£191 Member price

This double-sided cushion showcases a bold jacquard pattern designed by our in-house team.

Crafted in Turkey from a soft chenille fabric, our Erin cushion echoes the colour palette of Soho House Rome in tones of olive green and black with an eyelash fringe trim.