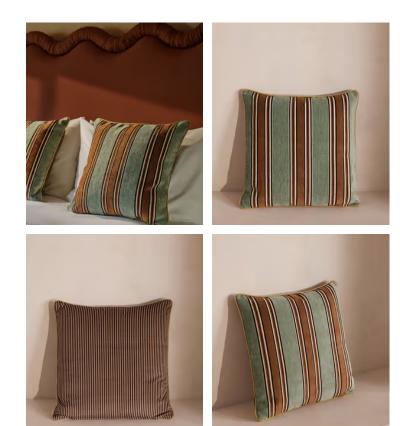

## Regency Square Cushion

£225 Regular price £191 Member price

A reversible cushion offering two playful stripes in one unique design.

Inspired by White City House, our Regency square cushion features a woven jacquard stripe on the front in green and brown, with a classic ticking stripe in contrasting soft velvet on the back. Piped edging adds a refined finish.