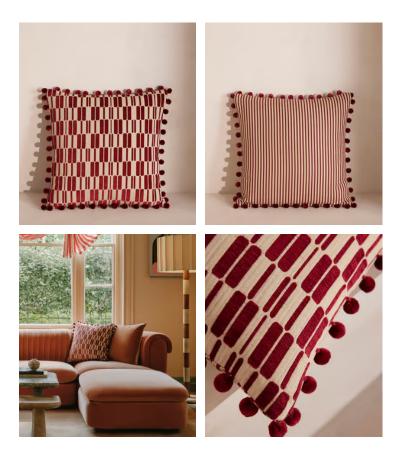

## Claudius Square Cushion

£225 Regular price £191 Member price

The Claudius cushion offers two classic patterns in one playful design for a unique Soho House twist.

Designed in-house, this red and cream cushion features a textured chenille jacquard with a checkerboard front, with a ticking stripe reverse. A pompom trim border adds a decorative finish.