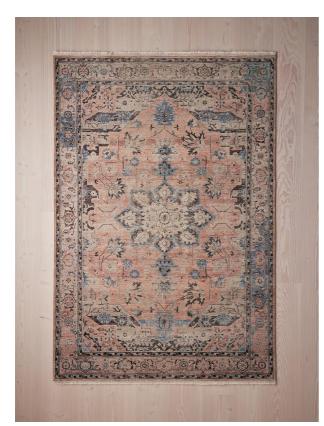

# Lorna Rug, 200 X 300cm

| £3,495 | Regular    |
|--------|------------|
| £2,971 | Membership |

## Product details

Inspired by traditional Persian artwork, this flat-pile wool rug combines earthy brown tones with soft hints of blue. Hand-knotted and designed in India, the Lorna rug takes up to six months to craft with 64 knots per square inch.