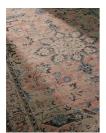

## Product details

Inspired by traditional Persian artwork, this flat-pile wool rug combines earthy brown tones with soft hints of blue. Hand-knotted and designed in India, the Lorna rug takes up to six months to craft with 64 knots per square inch.