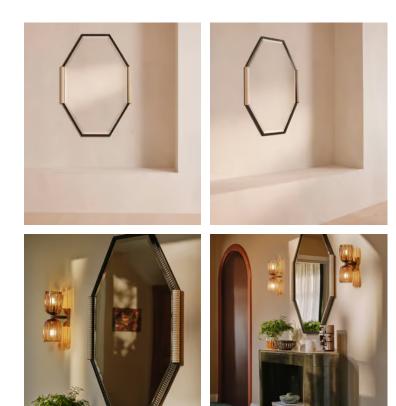

## Welton Mirror

\$1,100 Regular price \$935 Member price

An angular frame carved from antique, blackened brass is trimmed with honed travertine sides.

The Weldon mirror's octagonal frame is created from antique black brass. Drawing inspiration from the interiors of Soho House Mumbai, its sides are detailed with honed Royal Diana marble that's characterised by ribbed detailing.