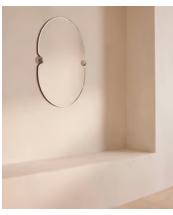

## Lucetta Mirror

£895 Regular price £761 Member price

An oval mirror surrounded by an antique brass frame is nipped in with Calcatta Viola marble buttons at either side.

The design of our Lucetta mirror takes cues from our original House at 40 Greek Street. Surrounded by a solid, antique brass frame, its oval silhouette is nipped in at the centre and finished with Banswara white marble buttons. This style is suitable for bathroom use.