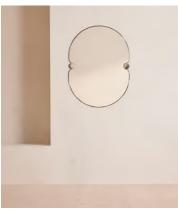

## Lucetta Mirror

£895 Regular price £761 Member price

An oval mirror surrounded by an antique brass frame is nipped in with Calcatta Viola marble buttons at either side.

The design of our Lucetta mirror takes cues from our original House at 40 Greek Street. Surrounded by a solid, antique brass frame, its oval silhouette is nipped in at the centre and finished with Banswara white marble buttons. This style is suitable for bathroom use.