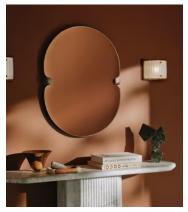

## Lucetta Mirror

£895 Regular price £761 Member price

An oval mirror surrounded by an antique brass frame is nipped in with Calcatta Viola marble buttons at either side.

The design of our Lucetta mirror takes cues from our original House at 40 Greek Street. Surrounded by a solid, antique brass frame, its oval silhouette is nipped in at the centre and finished with Banswara white marble buttons. This style is suitable for bathroom use.

## **Dimensions**

Dimensions: H80 x W60 x D6cm / H31.5 x W23.6 x D2.4"

**Weight:** 11kg / 24.3lbs

## **Details**

Bathroom safe: Yes

Wall fixtures included: No Wall leaning only: No

Watertight: Yes

Marble type: Calacutta Viola

**Care instructions**: Clean with a soft dry cloth only. Do not use polishing agents, harsh chemicals or abrasive cleaners as they may damage the