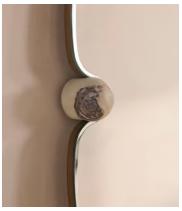

## Lucetta Mirror

£895 Regular price £761 Member price

An oval mirror surrounded by an antique brass frame is nipped in with Calcatta Viola marble buttons at either side.

The design of our Lucetta mirror takes cues from our original House at 40 Greek Street. Surrounded by a solid, antique brass frame, its oval silhouette is nipped in at the centre and finished with Banswara white marble buttons. This style is suitable for bathroom use.

## **Details**

Bathroom safe: Yes

Wall fixtures included: No Wall leaning only: No

Watertight: Yes

Marble type: Calacutta Viola

**Care instructions**: Clean with a soft dry cloth only. Do not use polishing agents, harsh chemicals or abrasive cleaners as they may damage the