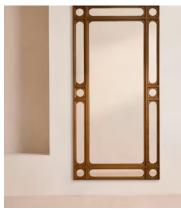

## Floyd Mirror

£1,795 Regular price £1,526 Member price

A solid oak frame is detailed with carved cut-outs for a geometric finish.

The Floyd mirror takes inspiration from the wooden finishes seen in Soho House Hong Kong. Crafted from mid-tone oak, its solid frame is detailed with carved cut-outs that reveal sections of the mirror underneath. Its floor-standing silhouette also comes with an aluminium cleat for hanging.