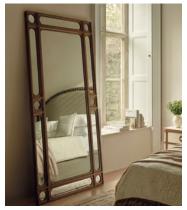

## Floyd Mirror

£1,795 Regular price £1,526 Member price

A solid oak frame is detailed with carved cut-outs for a geometric finish.

The Floyd mirror takes inspiration from the wooden finishes seen in Soho House Hong Kong. Crafted from mid-tone oak, its solid frame is detailed with carved cut-outs that reveal sections of the mirror underneath. Its floor-standing silhouette also comes with an aluminium cleat for hanging.