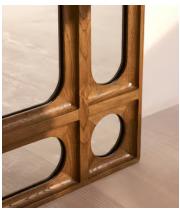

## Floyd Mirror

£1,795 Regular price £1,526 Member price

A solid oak frame is detailed with carved cut-outs for a geometric finish.

The Floyd mirror takes inspiration from the wooden finishes seen in Soho House Hong Kong. Crafted from mid-tone oak, its solid frame is detailed with carved cut-outs that reveal sections of the mirror underneath. Its floor-standing silhouette also comes with an aluminium cleat for hanging.