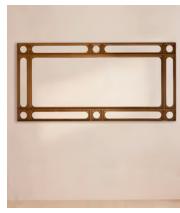

## Floyd Mirror

£1,795 Regular price £1,526 Member price

A solid oak frame is detailed with carved cut-outs for a geometric finish.

The Floyd mirror takes inspiration from the wooden finishes seen in Soho House Hong Kong. Crafted from mid-tone oak, its solid frame is detailed with carved cut-outs that reveal sections of the mirror underneath. Its floor-standing silhouette also comes with an aluminium cleat for hanging.