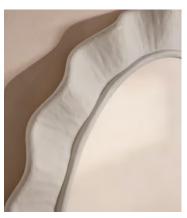

## Callie Mirror

£1,195 Regular price £1,016 Member price

Hand-applied plaster adds a natural, textural finish to a waved border.

Inspired by the locally sourced and made pieces throughout Soho House Mumbai, the waved, irregular border of our Callie mirror is accentuated by plaster applied by hand for an organic, textural finish. This style is suitable for use in the bathroom.