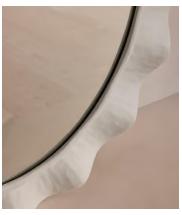

## Callie Mirror

£1,195 Regular price £1,016 Member price

Hand-applied plaster adds a natural, textural finish to a waved border.

Inspired by the locally sourced and made pieces throughout Soho House Mumbai, the waved, irregular border of our Callie mirror is accentuated by plaster applied by hand for an organic, textural finish. This style is suitable for use in the bathroom.