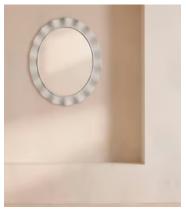

## Callie Mirror

£1,195 Regular price £1,016 Member price

Hand-applied plaster adds a natural, textural finish to a waved border.

Inspired by the locally sourced and made pieces throughout Soho House Mumbai, the waved, irregular border of our Callie mirror is accentuated by plaster applied by hand for an organic, textural finish. This style is suitable for use in the bathroom.