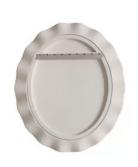

## Callie Mirror

£1,195 Regular price £1,016 Member price

Hand-applied plaster adds a natural, textural finish to a waved border.

Inspired by the locally sourced and made pieces throughout Soho House Mumbai, the waved, irregular border of our Callie mirror is accentuated by plaster applied by hand for an organic, textural finish. This style is suitable for use in the bathroom.