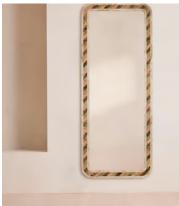

## Charli Mirror

£2,250 Regular price £1,913 Member price

Dark Emperador, Gold Carrara and Rosa Tea marbles are arranged in both linear and diagonal formations to create a centrepiece.

Echoing the vibrant mix of marbles in Soho House Rome, the Charli floor-standing mirror is pieced together from green onyx stone and contrasting Spanish Dark Emperador, Gold Carrara and Rosa Tea marbles in a diagonal formation. This centrepiece is designed to coordinate with our Charli coffee and dining tables.