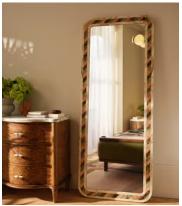

## Charli Mirror

£2,250 Regular price £1,913 Member price

Dark Emperador, Gold Carrara and Rosa Tea marbles are arranged in both linear and diagonal formations to create a centrepiece.

Echoing the vibrant mix of marbles in Soho House Rome, the Charli floor-standing mirror is pieced together from green onyx stone and contrasting Spanish Dark Emperador, Gold Carrara and Rosa Tea marbles in a diagonal formation. This centrepiece is designed to coordinate with our Charli coffee and dining tables.