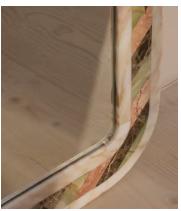

## Charli Mirror

£2,250 Regular price £1,913 Member price

Dark Emperador, Gold Carrara and Rosa Tea marbles are arranged in both linear and diagonal formations to create a centrepiece.

Echoing the vibrant mix of marbles in Soho House Rome, the Charli floor-standing mirror is pieced together from green onyx stone and contrasting Spanish Dark Emperador, Gold Carrara and Rosa Tea marbles in a diagonal formation. This centrepiece is designed to coordinate with our Charli coffee and dining tables.

## **Details**

Assembled size: H200 x W80 x D5cm

Bathroom safe: No

Wall fixtures included: No

Wall leaning only: No

Watertight: No

Wood finish: Dark Emperador Marble, Green Onyx, Gold Carrara

Marble, Rosa Tea Marble