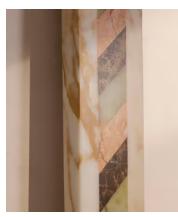

## Charli Mirror

£2,250 Regular price £1,913 Member price

Dark Emperador, Gold Carrara and Rosa Tea marbles are arranged in both linear and diagonal formations to create a centrepiece.

Echoing the vibrant mix of marbles in Soho House Rome, the Charli floor-standing mirror is pieced together from green onyx stone and contrasting Spanish Dark Emperador, Gold Carrara and Rosa Tea marbles in a diagonal formation. This centrepiece is designed to coordinate with our Charli coffee and dining tables.

## **Details**

Assembled size: H200 x W80 x D5cm

Bathroom safe: No

Wall fixtures included: No

Wall leaning only: No

Watertight: No

Wood finish: Dark Emperador Marble, Green Onyx, Gold Carrara

Marble, Rosa Tea Marble