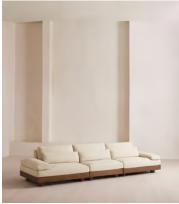

# Truro Modular Sofa, Four Seater, Textured Linen

£7,295 Regular price £6,201 Member price

Our Truro modular sofa works as a two, three or four-seater style depending on the size of your individual living space. Upholstered in textured linen for subtle tactility, the low shape is made for laid-back moments, complete with comfy feather-wrapped cushions and a solid oak base.

### Available in 2 sizes

Three Seater Sofa ( $H66 \times W244 \times D102cm / H26 \times W96 \times D40$ ")

Four Seater Sofa  $\,$  (H66 x W337 x D102cm / H26 x W133 x D40")