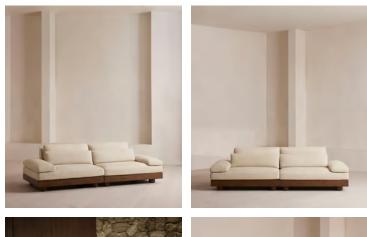

# Truro Modular Sofa, Three Seater, Textured Linen

| £4,995 | Regular price |
|--------|---------------|
| £4,246 | Member price  |

A wide, deep silhouette comes in two, three and four-seater styles to suit the size of your individual living space.

Fully upholstered in textured linen, the wide, low silhouette of our Truro modular sofa is made for laidback days, fitted with comfortable featherwrapped cushions on a solid oak base.

### Dimensions

Dimensions: H66 x W244 x D102cm / H26 x W96 x D40" Weight: 104kg / 229.3lbs Packaged dimensions: H135 x W113 x D65cm / H53.1 x W44.5 x D25.6" Packaged weight: 66.3kg / 146.2lbs Number of boxes: 2

### Details

Arm height: 46cm Assembly required: Yes Feet: Oak Filling: Foam, Feather down and Fiber Frame: Oak and engineered hardwood Removable cushions: Yes Removable legs: No Seat depth: 61cm Seat height: 39cm Seat width: 89cm Care instructions: Professional Upholstery Cleaning only