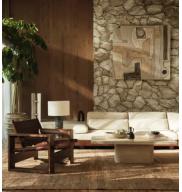

# Truro Modular Sofa, Three Seater, Textured Linen

| £4,995 | Regular price |
|--------|---------------|
| £4,246 | Member price  |

A wide, deep silhouette comes in two, three and four-seater styles to suit the size of your individual living space.

Fully upholstered in textured linen, the wide, low silhouette of our Truro modular sofa is made for laidback days, fitted with comfortable featherwrapped cushions on a solid oak base.