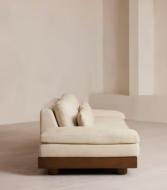

Fully upholstered in textured linen, the wide, low silhouette of our Truro modular sofa is made for laidback days, fitted with comfortable featherwrapped cushions on a solid oak base.

### Details

Arm height: 46cm Assembly required: Yes Feet: Oak Filling: Foam, Feather down and Fiber Frame: Oak and engineered hardwood Removable cushions: Yes Removable legs: No Seat depth: 61cm Seat height: 39cm Seat width: 89cm Care instructions: Professional Upholstery Cleaning only