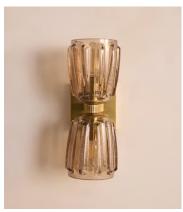

## Thea Wall Light

£250 Regular price £213 Member price

A pair of moulded, bubble glass shades have a warm, smoked finish.

Fitted with both up and down-turned glass shades to evenly distribute the light, our Thea lamp is secured by a brass frame that fits flush to the wall.