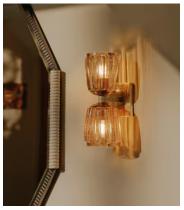

## Thea Wall Light

£250 Regular price £213 Member price

A pair of moulded, bubble glass shades have a warm, smoked finish.

Fitted with both up and down-turned glass shades to evenly distribute the light, our Thea lamp is secured by a brass frame that fits flush to the wall.