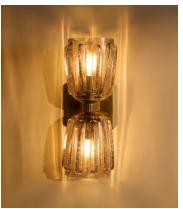

## Thea Wall Light

£250 Regular price £213 Member price

A pair of moulded, bubble glass shades have a warm, smoked finish.

Fitted with both up and down-turned glass shades to evenly distribute the light, our Thea lamp is secured by a brass frame that fits flush to the wall.