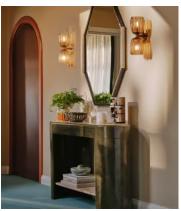

## Thea Wall Light

£250 Regular price £213 Member price

A pair of moulded, bubble glass shades have a warm, smoked finish.

Fitted with both up and down-turned glass shades to evenly distribute the light, our Thea lamp is secured by a brass frame that fits flush to the wall.