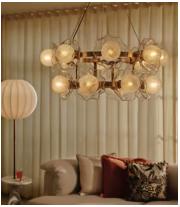

## Holly Chandelier

£3,495 Regular price £2,971 Member price

Double-layered glass creates a series of scalloped bases and orbshaped bulbs for a statement design.

Set on scalloped bases surrounded by contrasting edges, the globeshaped bulbs of our Holly chandelier are each crafted from white swirl glass. Fitted with a dimmable function, its rounded brass frame is secured by tensile cables.