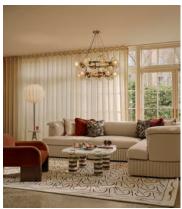

## Holly Chandelier

£3,495 Regular price £2,971 Member price

Double-layered glass creates a series of scalloped bases and orbshaped bulbs for a statement design.

Set on scalloped bases surrounded by contrasting edges, the globeshaped bulbs of our Holly chandelier are each crafted from white swirl glass. Fitted with a dimmable function, its rounded brass frame is secured by tensile cables.