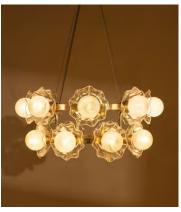

## Holly Chandelier

£3,495 Regular price £2,971 Member price

Double-layered glass creates a series of scalloped bases and orbshaped bulbs for a statement design.

Set on scalloped bases surrounded by contrasting edges, the globeshaped bulbs of our Holly chandelier are each crafted from white swirl glass. Fitted with a dimmable function, its rounded brass frame is secured by tensile cables.