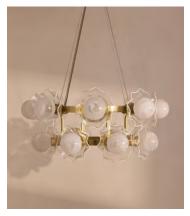

## Holly Chandelier

£3,495 Regular price £2,971 Member price

Double-layered glass creates a series of scalloped bases and orbshaped bulbs for a statement design.

Set on scalloped bases surrounded by contrasting edges, the globeshaped bulbs of our Holly chandelier are each crafted from white swirl glass. Fitted with a dimmable function, its rounded brass frame is secured by tensile cables.