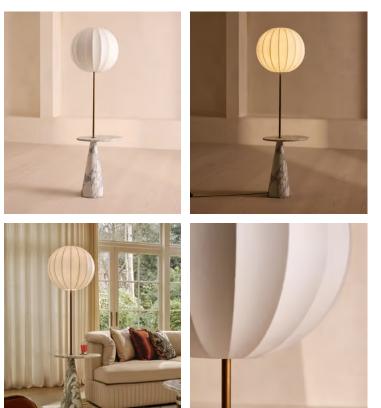

## Coletta Floor Lamp

£2,495 Regular price £2,121 Member price

A tapered base and functional table are carved from solid Arabescato marble, finished with a sprayed cocoon shade.

Inspired by the marble finishes seen in Soho House Rome, our Coletta floor lamp uses a grey and white Arabescato marble to create a tapered base fitted with a functional table for decor or books. A slender stem fitted with a dimmer function holds a light, spherical shade.

## Dimensions

Dimensions: H148 x W33 x D50cm / H58 x W13 x D20" Weight: 43kg / 94.8lbs Packaged weight: 43kg / 94.8lbs Number of boxes: 2

## Details

Assembly required: Yes Bulb required: 1 / E27 Bulb(s) included: No Dimmable: Yes, all portable lighting comes with an inline dimmer switch Electrician required: No IP Rating: IP20 Shade dimensions: H45 x W50cm Voltage: 220-240V Care instructions: Clean with a soft dry cloth only. Do not use polishing