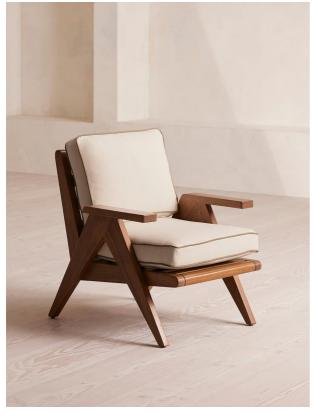

# Product details

Inspired by White City House, our Lia outdoor dining chair has a laid-back shape for relaxed dining with a solid teak frame. Removable cushions are upholstered in a neutral textured weave and complemented with an olive trim.

#### **Dimensions**

Product dimensions: H76 x W66 x D75cm / H30 x W26

x D30

Product weight: 20kg / 44.1lbs

Number of boxes: 2

### **Details**

Arm height: 52.5cm Assembly required: No

Care instructions: Dust often using a clean, soft,

dry and lint-free cloth. Blot

spills immediately and wipe with a clean, damp,

cloth. We do not

recommend the use of chemical cleansers, abrasives

or furniture

polish. Cover when not in use. Composition: Teak Wood

Feet: Plastic Glide

Removable cushions: Yes Removable legs: No Seat depth: 56cm Seat height: 21cm Seat width: 50.4cm

Suitable for outdoor use: Yes Under seat clearance: 23.8cm