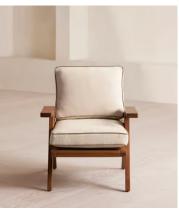

## Lia Low Dining Chair, Natural

£1,995 £998 Regular price £1,696 £798 Member price

Inspired by White City House, our Lia outdoor dining chair has a laid-back shape for relaxed dining with a solid teak frame. Removable cushions are upholstered in a neutral textured weave and complemented with an olive trim.

## **Details**

Arm height: 52.5cm

Assembly required: No

Composition: Teak Wood

Feet: Plastic Glide

Filling: Quick Dry Foam and Polyester Fiber

Finish: Dark stained teak

Frame: Solid teak