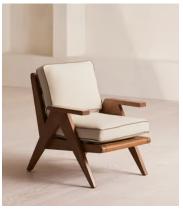

## Lia Low Dining Chair, Natural

£1,995 £998 Regular price £1,696 £798 Member price

Inspired by White City House, our Lia outdoor dining chair has a laid-back shape for relaxed dining with a solid teak frame. Removable cushions are upholstered in a neutral textured weave and complemented with an olive trim.

## **Dimensions**

Dimensions: H76 x W66 x D75cm / H30 x W26 x D30"

Weight: 20kg / 44.1lbs
Number of boxes: 2

## **Details**

Arm height: 52.5cm

Assembly required: No

Composition: Teak Wood

Feet: Plastic Glide

Filling: Quick Dry Foam and Polyester Fiber

Finish: Dark stained teak

Frame: Solid teak