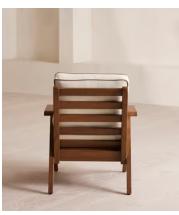

## **Details**

Arm height: 52.5cm

Assembly required: No

Composition: Teak Wood

Feet: Plastic Glide

Filling: Quick Dry Foam and Polyester Fiber

Finish: Dark stained teak

Frame: Solid teak