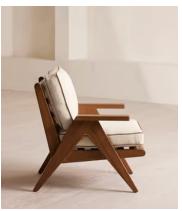

## **Dimensions**

Dimensions: H76 x W66 x D75cm / H30 x W26 x D30"

Weight: 20kg / 44.1lbs
Number of boxes: 2

## **Details**

Arm height: 52.5cm

Assembly required: No

Composition: Teak Wood

Feet: Plastic Glide

Filling: Quick Dry Foam and Polyester Fiber

Finish: Dark stained teak

Frame: Solid teak