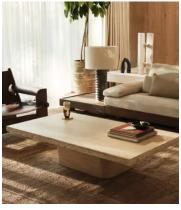

## Ramsey Coffee Table, Travertine

£2,995 Regular price £2,546 Member price

Natural variations in the solid travertine tabletop means no two of these pieces are exactly alike.

The Ramsey coffee table is designed to spotlight the natural properties of raw materials, inspired by the interiors of Soho Roc House. Its long, low profile combines a solid travertine top sourced from Turkey, left raw at the edges for an organic finish.

## **Dimensions**

Dimensions:  $H38 \times W140 \times D80 \text{cm} / H15 \times W55.1 \times D31.5$ "

Weight: 110kg / 242.5lbs Number of boxes: 2

## **Details**

Assembly required: Yes

Clearance: 33cm

Composition: MDF, Plywood, Travertine and Steel

Feet: Plastic Glide

Frame: MDF and Plywood Hardware: Steel Support Removable legs: Yes

Care instructions: Wipe with a damp cloth. Do not use acidic detergents or abrasive products like bleach, steel wool etc. Marble is a naturally porous material, and so spills must be wiped immediately to avoid staining. Read more about looking after your marble in our marble care