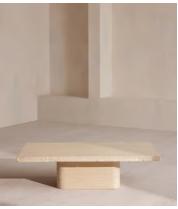

## Ramsey Coffee Table, Travertine

£2,995 Regular price £2,546 Member price

Natural variations in the solid travertine tabletop means no two of these pieces are exactly alike.

The Ramsey coffee table is designed to spotlight the natural properties of raw materials, inspired by the interiors of Soho Roc House. Its long, low profile combines a solid travertine top sourced from Turkey, left raw at the edges for an organic finish.

## **Dimensions**

Dimensions:  $H38 \times W140 \times D80 \text{cm} / H15 \times W55.1 \times D31.5$ "

Weight: 110kg / 242.5lbs Number of boxes: 2

## **Details**

Assembly required: Yes

Clearance: 33cm

Composition: MDF, Plywood, Travertine and Steel

Feet: Plastic Glide

Frame: MDF and Plywood Hardware: Steel Support Removable legs: Yes

Care instructions: Wipe with a damp cloth. Do not use acidic detergents or abrasive products like bleach, steel wool etc. Marble is a naturally porous material, and so spills must be wiped immediately to avoid staining. Read more about looking after your marble in our marble care