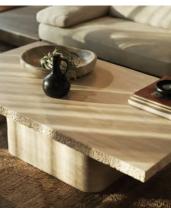

## Ramsey Coffee Table, Travertine

£2,995 Regular price £2,546 Member price

Natural variations in the solid travertine tabletop means no two of these pieces are exactly alike.

The Ramsey coffee table is designed to spotlight the natural properties of raw materials, inspired by the interiors of Soho Roc House. Its long, low profile combines a solid travertine top sourced from Turkey, left raw at the edges for an organic finish.

## **Dimensions**

Dimensions:  $H38 \times W140 \times D80 \text{cm} / H15 \times W55.1 \times D31.5$ "

Weight: 110kg / 242.5lbs Number of boxes: 2

## **Details**

Assembly required: Yes

Clearance: 33cm

Composition: MDF, Plywood, Travertine and Steel

Feet: Plastic Glide

Frame: MDF and Plywood Hardware: Steel Support Removable legs: Yes

Care instructions: Wipe with a damp cloth. Do not use acidic detergents or abrasive products like bleach, steel wool etc. Marble is a naturally porous material, and so spills must be wiped immediately to avoid staining. Read more about looking after your marble in our marble care