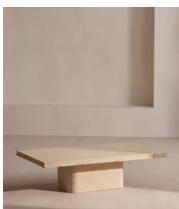

## Ramsey Coffee Table, Travertine

£2,995 Regular price £2,546 Member price

Natural variations in the solid travertine tabletop means no two of these pieces are exactly alike.

The Ramsey coffee table is designed to spotlight the natural properties of raw materials, inspired by the interiors of Soho Roc House. Its long, low profile combines a solid travertine top sourced from Turkey, left raw at the edges for an organic finish.

## **Dimensions**

Dimensions:  $H38 \times W140 \times D80 \text{cm} / H15 \times W55.1 \times D31.5$ "

Weight: 110kg / 242.5lbs Number of boxes: 2

## **Details**

Assembly required: Yes

Clearance: 33cm

Composition: MDF, Plywood, Travertine and Steel

Feet: Plastic Glide

Frame: MDF and Plywood Hardware: Steel Support Removable legs: Yes

Care instructions: Wipe with a damp cloth. Do not use acidic detergents or abrasive products like bleach, steel wool etc. Marble is a naturally porous material, and so spills must be wiped immediately to avoid staining. Read more about looking after your marble in our marble care