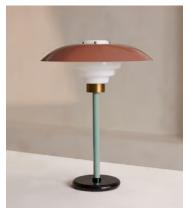

## Fleur Table Lamp

£350 Regular price £298 Member price

A mix of milky-white glass and lacquered, sprayed metals in subtly contrasting shades creates an architectural design.

Named for its floral-shaped silhouette, the Fleur table lamp has a subtly domed metal shade that covers a tiered, milky-white glass bulb. Underneath, a slender stem is secured by a circular base with a high-gloss sheen.

## **Dimensions**

Dimensions: H56 x W43 x D43cm / H22 x W17 x D17"

Weight: 5kg / 11lbs

Packaged weight: 5kg / 11lbs