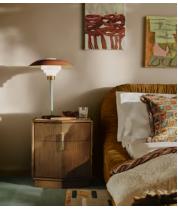

## Fleur Table Lamp

£350 Regular price £298 Member price

A mix of milky-white glass and lacquered, sprayed metals in subtly contrasting shades creates an architectural design.

Named for its floral-shaped silhouette, the Fleur table lamp has a subtly domed metal shade that covers a tiered, milky-white glass bulb. Underneath, a slender stem is secured by a circular base with a high-gloss sheen.