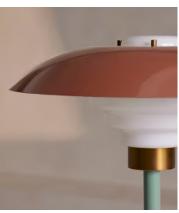

## Fleur Table Lamp

£350 Regular price £298 Member price

A mix of milky-white glass and lacquered, sprayed metals in subtly contrasting shades creates an architectural design.

Named for its floral-shaped silhouette, the Fleur table lamp has a subtly domed metal shade that covers a tiered, milky-white glass bulb. Underneath, a slender stem is secured by a circular base with a high-gloss sheen.