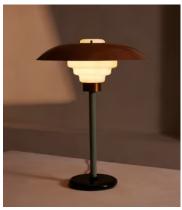

## Fleur Table Lamp

£350 Regular price £298 Member price

A mix of milky-white glass and lacquered, sprayed metals in subtly contrasting shades creates an architectural design.

Named for its floral-shaped silhouette, the Fleur table lamp has a subtly domed metal shade that covers a tiered, milky-white glass bulb. Underneath, a slender stem is secured by a circular base with a high-gloss sheen.