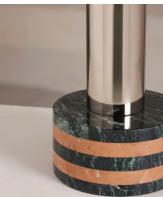

## Bowen Table Lamp

£495 Regular price £421 Member price

A mix of marbles creates a solid base to support a domed shade made from mirrored chrome.

The solid, circular base of our Bowen table lamp is pieced together from sections of Breccia Pernice and Napoli Green marble to create a striped finish. Fitted with a dimmer function to adapt the light, its shade and stem are carved from mirrored chrome.