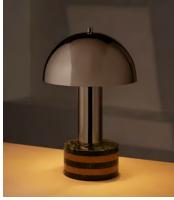

## Bowen Table Lamp

£495 Regular price £421 Member price

A mix of marbles creates a solid base to support a domed shade made from mirrored chrome.

The solid, circular base of our Bowen table lamp is pieced together from sections of Breccia Pernice and Napoli Green marble to create a striped finish. Fitted with a dimmer function to adapt the light, its shade and stem are carved from mirrored chrome.