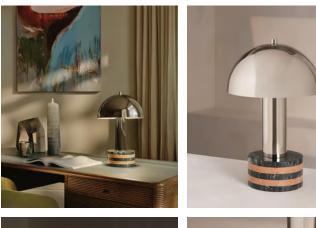

## Bowen Table Lamp

£495 Regular price £421 Member price

A mix of marbles creates a solid base to support a domed shade made from mirrored chrome.

The solid, circular base of our Bowen table lamp is pieced together from sections of Breccia Pernice and Napoli Green marble to create a striped finish. Fitted with a dimmer function to adapt the light, its shade and stem are carved from mirrored chrome.