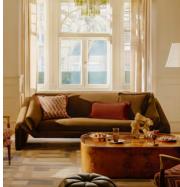

# Amble Three Seater Sofa, Velvet, Olive

£3,495 Regular price £2,971 Member price

Our Amble three-seater sofa shines a light on contemporary seating. A suspended frame gives the illusion of a floating seat, with padded arm cushions to soften the angular lines and add comfort. Upholstered in velvet, this particular style echoes the rich colours and interiors of 180 House.