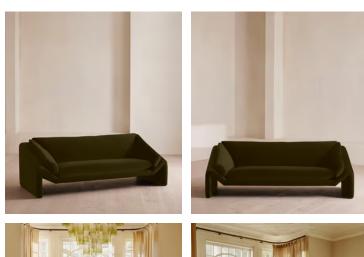

# Amble Three Seater Sofa, Velvet, Olive

£3,495 Regular price £2,971 Member price

Our Amble three-seater sofa shines a light on contemporary seating. A suspended frame gives the illusion of a floating seat, with padded arm cushions to soften the angular lines and add comfort. Upholstered in velvet, this particular style echoes the rich colours and interiors of 180 House.

### Dimensions

Dimensions: H78 x W221 x D97cm / H31 x W87 x D38" Weight: 120kg / 264.6lbs Packaged dimensions: H80 x W226 x D102cm / H31.5 x W89 x D40.2" Packaged weight: 120kg / 264.6lbs

### Details

Arm height: 42cm Assembly required: No Composition: Frame: Engineered hardwood, Foot: Oak Filling: Fiber, foam and feather, Fabric: Velvet Feet: Oak Filling: Foam, fiber and feather Frame: Oak and engineered hardwood Removable cushions: Yes Removable legs: No Seat depth: 69cm Seat height: 48cm Seat width: 159cm Care instructions: Professional Upholstery Cleaning only