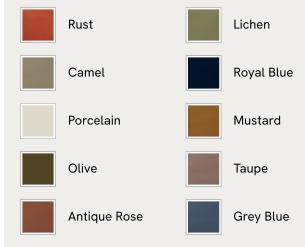

## SOHO HOME





### Available in 10 velvets



# Amble Three Seater Sofa, Velvet, Olive

£3,495 Regular price £2,971 Member price

Our Amble three-seater sofa shines a light on contemporary seating. A suspended frame gives the illusion of a floating seat, with padded arm cushions to soften the angular lines and add comfort. Upholstered in velvet, this particular style echoes the rich colours and interiors of 180 House.

### Dimensions

Dimensions: H78 x W221 x D97cm / H31 x W87 x D38" Weight: 120kg / 264.6lbs Packaged dimensions: H80 x W226 x D102cm / H31.5 x W89 x D40.2" Packaged weight: 120kg / 264.6lbs

### Details

Arm height: 42cm Assembly required: No Composition: Frame: Engineered hardwood, Foot: Oak Filling: Fiber, foam and feather, Fabric: Velvet Feet: Oak Filling: Foam, fiber and feather Frame: Oak and engineered hardwood R