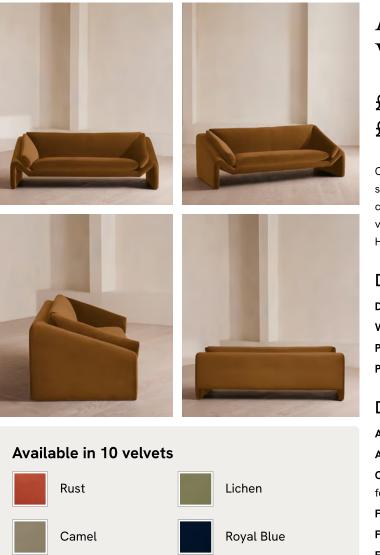

## Amble Three Seater Sofa, Velvet, Mustard, US

£3,495 Regular price £2,971 Member price

Our Amble three-seater sofa shines a light on contemporary seating. A suspended frame gives the illusion of a floating seat, with padded arm cushions to soften the angular lines and add comfort. Upholstered in velvet, this particular style echoes the rich colors and interiors of 180 House.