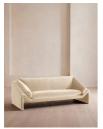

# Amble Three Seater Sofa, Velvet, Porcelain, Us

£3,495

Regular

£2,971

Membership

## Product details

Our Amble three-seater sofa shines a light on contemporary seating. A suspended frame gives the illusion of a floating seat, with padded arm cushions to soften the angular lines and add comfort. Upholstered in velvet, this particular style echoes the rich colors and interiors of 180 House.