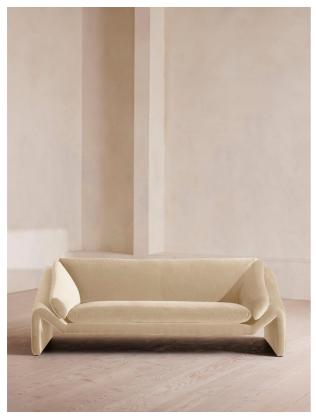

# Amble Three Seater Sofa, Velvet, Porcelain, Us

£3,495

Regular

£2,971

Membership

## Product details

Our Amble three-seater sofa shines a light on contemporary seating. A suspended frame gives the illusion of a floating seat, with padded arm cushions to soften the angular lines and add comfort. Upholstered in velvet, this particular style echoes the rich colors and interiors of 180 House.