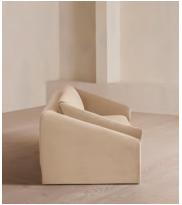

# Amble Three Seater Sofa, Velvet, Porcelain

£3,495 Regular price £2,971 Member price

Our Amble three-seater sofa shines a light on contemporary seating. A suspended frame gives the illusion of a floating seat, with padded arm cushions to soften the angular lines and add comfort. Upholstered in velvet, this particular style echoes the rich colours and interiors of 180 House.