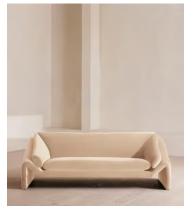

# Amble Three Seater Sofa, Velvet, Porcelain

£3,495 Regular price £2,971 Member price

Our Amble three-seater sofa shines a light on contemporary seating. A suspended frame gives the illusion of a floating seat, with padded arm cushions to soften the angular lines and add comfort. Upholstered in velvet, this particular style echoes the rich colours and interiors of 180 House.