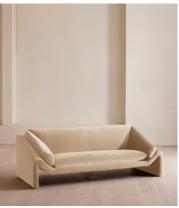

# Amble Three Seater Sofa, Velvet, Porcelain

£3,495 Regular price £2,971 Member price

Our Amble three-seater sofa shines a light on contemporary seating. A suspended frame gives the illusion of a floating seat, with padded arm cushions to soften the angular lines and add comfort. Upholstered in velvet, this particular style echoes the rich colours and interiors of 180 House.