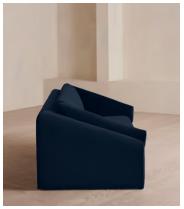

# Amble Three Seater Sofa, Velvet, Royal Blue

£3,495 Regular price £2,971 Member price

Our Amble three-seater sofa shines a light on contemporary seating. A suspended frame gives the illusion of a floating seat, with padded arm cushions to soften the angular lines and add comfort. Upholstered in velvet, this particular style echoes the rich colours and interiors of 180 House.