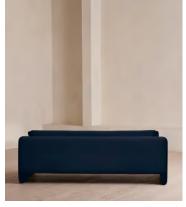

# Amble Three Seater Sofa, Velvet, Royal Blue

£3,495 Regular price £2,971 Member price

Our Amble three-seater sofa shines a light on contemporary seating. A suspended frame gives the illusion of a floating seat, with padded arm cushions to soften the angular lines and add comfort. Upholstered in velvet, this particular style echoes the rich colours and interiors of 180 House.