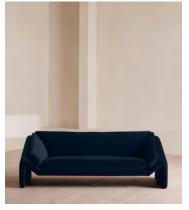

# Amble Three Seater Sofa, Velvet, Royal Blue

£3,495 Regular price £2,971 Member price

Our Amble three-seater sofa shines a light on contemporary seating. A suspended frame gives the illusion of a floating seat, with padded arm cushions to soften the angular lines and add comfort. Upholstered in velvet, this particular style echoes the rich colours and interiors of 180 House.