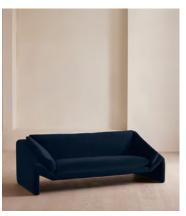

# Amble Three Seater Sofa, Velvet, Royal Blue

£3,495 Regular price £2,971 Member price

Our Amble three-seater sofa shines a light on contemporary seating. A suspended frame gives the illusion of a floating seat, with padded arm cushions to soften the angular lines and add comfort. Upholstered in velvet, this particular style echoes the rich colours and interiors of 180 House.